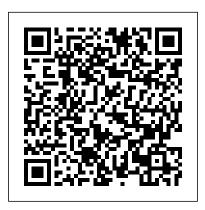

## **SPECIFICATIONS**

| QUANTITY IN PACK         | 10                                                          |
|--------------------------|-------------------------------------------------------------|
| COLOUR                   | White                                                       |
| PLATE SIZE               | 75.5 x 117 x 12.9mm                                         |
| PLATE THICKNESS          | 12.9mm                                                      |
| MATERIAL                 | Polycarbonate                                               |
| ORIENTATION              | Horizontal                                                  |
| SUPPLY VOLTAGE           | 250V 16AX                                                   |
| MOUNTING CENTRE DISTANCE | 84mm                                                        |
| TERMINAL SIZE            | 4 x 1.5mm <sup>2</sup> cabling with 4.1mm <sup>2</sup> bore |
| CERTIFICATION            | SAA                                                         |
| COMPLIANCES              | AS/NZS 3133, AS/NZS 3100                                    |
| WARRANTY                 | Lifetime                                                    |