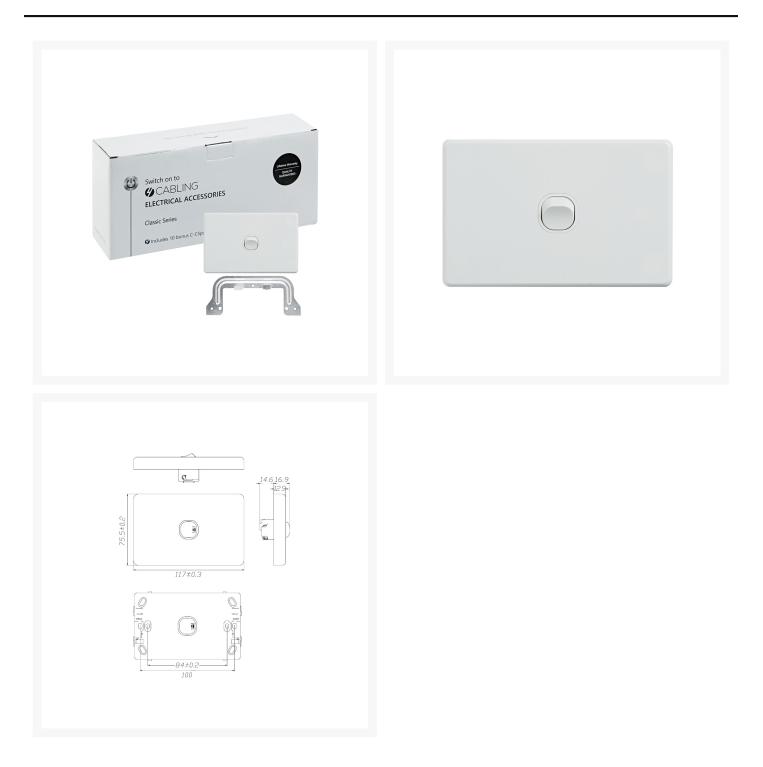

## 4C | Classic 1 Gang Switch 250V 16AX - Horizontal - 10 Pack with **10 FREE C-Clips**

**Product Images** 

## 4C | Classic 1 Gang Switch 250V 16AX - Horizontal - 10 Pack with 10 FREE C-Clips

The 4Cabling Classic Switch Series offers high-quality, standard-size switches, available in both vertical and horizontal formats, with up to six switches.