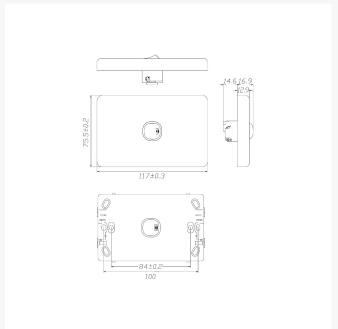

#### **SPECIFICATIONS**

Qty In Pack: 1 Colour: White

• **Gang:** 6

Plate Size: 75.5 x 117 x 12.9mm
Plate Thickness: 12.9mm
Material: Polycarbonate

• Orientation: Vertical

• **Supply Voltage**: 250V 16AX

• Mounting Centre Distance: 84mm

• Terminal Size: 4 x 1.5mm<sup>2</sup> cabling with 4.1mm<sup>2</sup> bore

• Certification: SAA

• Compliances: AS/NZS 3133, AS/NZS 3100