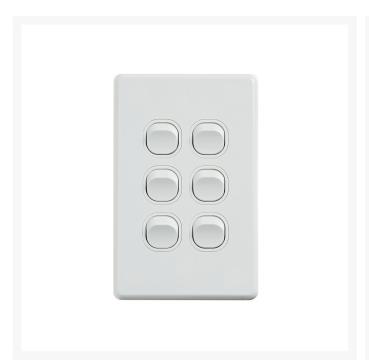

## 4Cabling | Classic 6 Gang Switch 250V 16AX | Vertical

Elevate your electrical setup with the 4Cabling Classic 6 Gang Switch. Designed for efficiency and reliability.

The 4Cabling Classic switch series boasts high-quality construction and versatility to suit any space. Available in both vertical and horizontal orientations, each switch plate features up to six switches, providing ample control over your lighting and appliances.

#### **SPECIFICATIONS**

Qty In Pack: 1 Colour: White

• **Gang:** 6

Plate Size: 75.5 x 117 x 12.9mm
Plate Thickness: 12.9mm
Material: Polycarbonate

• Orientation: Vertical

• **Supply Voltage**: 250V 16AX

• Mounting Centre Distance: 84mm