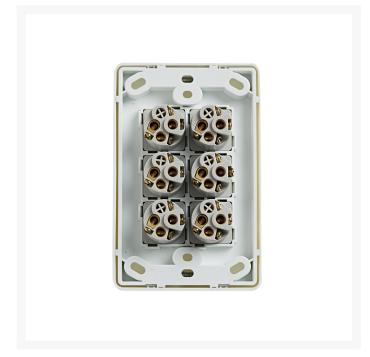

• Terminal Size: 4 x 1.5mm<sup>2</sup> cabling with 4.1mm<sup>2</sup> bore

• Certification: SAA

• Compliances: AS/NZS 3133, AS/NZS 3100