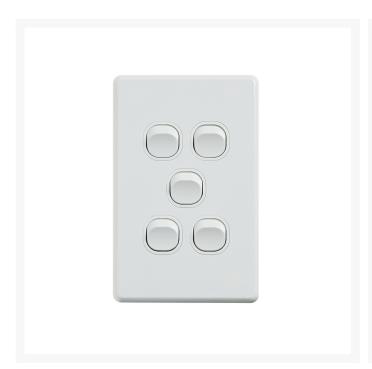

# 4C | Classic 5 Gang Switch 250V 16AX | Vertical

## 4Cabling | Classic 5 Gang Switch 250V 16AX | Vertical

Elevate your electrical setup with the 4Cabling Classic 5 Gang Switch. Designed for efficiency and reliability.

The 4Cabling Classic switch series boasts high-quality construction and versatility to suit any space. Available in both vertical and horizontal orientations, each switch plate features up to six switches, providing ample control over your lighting and appliances.