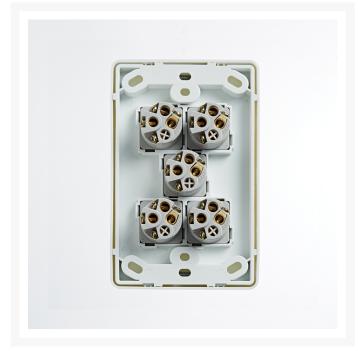

• Mounting Centre Distance: 84mm

• Terminal Size: 4 x 1.5mm<sup>2</sup> cabling with 4.1mm<sup>2</sup> bore

• Certification: SAA

• Compliances: AS/NZS 3133, AS/NZS 3100