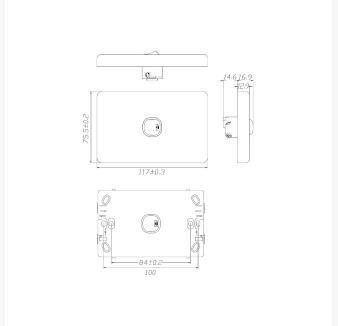

#### **SPECIFICATIONS**

Qty In Pack: 1 Colour: White

• **Gang:** 5

Plate Size: 75.5 x 117 x 12.9mm
Plate Thickness: 12.9mm
Material: Polycarbonate

• **Orientation**: Vertical

• **Supply Voltage**: 250V 16AX

• Mounting Centre Distance: 84mm

• Terminal Size: 4 x 1.5mm<sup>2</sup> cabling with 4.1mm<sup>2</sup> bore

• Certification: SAA

• Compliances: AS/NZS 3133, AS/NZS 3100