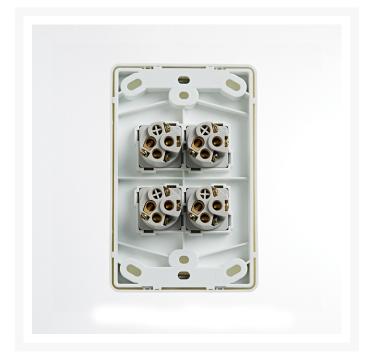

• Terminal Size: 4 x 1.5mm<sup>2</sup> cabling with 4.1mm<sup>2</sup> bore

• Certification: SAA

• Compliances: AS/NZS 3133, AS/NZS 3100