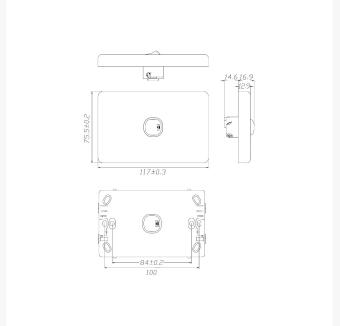

#### **SPECIFICATIONS**

Qty In Pack: 1 Colour: White

• **Gang:** 4

Plate Size: 75.5 x 117 x 12.9mm
Plate Thickness: 12.9mm
Material: Polycarbonate

Orientation: VerticalSupply Voltage: 250V 16AX

• Mounting Centre Distance: 84mm

• Terminal Size: 4 x 1.5mm<sup>2</sup> cabling with 4.1mm<sup>2</sup> bore

• Certification: SAA

• Compliances: AS/NZS 3133, AS/NZS 3100