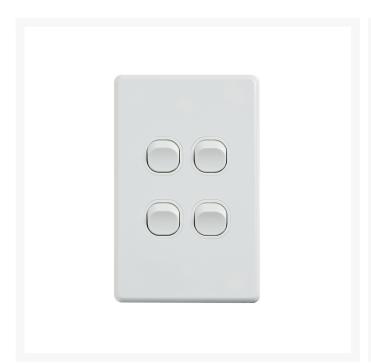

# 4C | Classic 4 Gang Switch 250V 16AX | Vertical

## 4Cabling | Classic 4 Gang Switch 250V 16AX | Vertical

Elevate your electrical setup with the 4Cabling Classic 4 Gang Switch. Designed for efficiency and reliability.

The 4Cabling Classic Switch series boasts high-quality construction and versatility to suit any space. Available in both vertical and horizontal orientations, each switch plate features up to six switches, providing ample control over your lighting and appliances.

#### **SPECIFICATIONS**

Qty In Pack: 1 Colour: White

• **Gang:** 4

Plate Size: 75.5 x 117 x 12.9mm
Plate Thickness: 12.9mm
Material: Polycarbonate

Orientation: VerticalSupply Voltage: 250V 16AX

• Mounting Centre Distance: 84mm