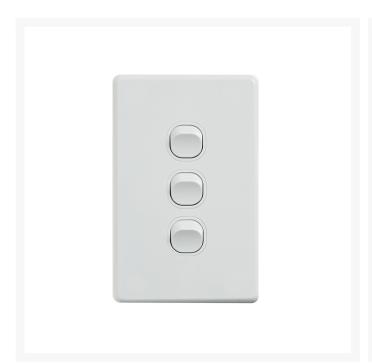

# 4C | Classic 3 Gang Switch 250V 16AX | Vertical

## 4Cabling | Classic 3 Gang Switch 250V 16AX | Vertical

Elevate your electrical setup with the 4Cabling Classic 3 Gang Switch. Designed for efficiency and reliability.

The 4Cabling Classic switch series boasts high-quality construction and versatility to suit any space. Available in both vertical and horizontal orientations, each switch plate features up to six switches, providing ample control over your lighting and appliances.