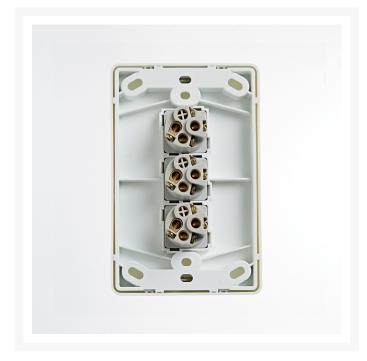

• Mounting Centre Distance: 84mm

• Terminal Size: 4 x 1.5mm<sup>2</sup> cabling with 4.1mm<sup>2</sup> bore

• Certification: SAA

• Compliances: AS/NZS 3133, AS/NZS 3100