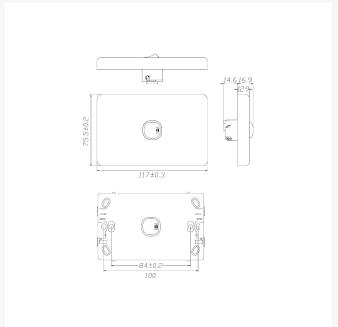

#### **SPECIFICATIONS**

Qty In Pack: 1 Colour: White

• **Gang:** 3

Plate Size: 75.5 x 117 x 12.9mm
Plate Thickness: 12.9mm
Material: Polycarbonate

• **Orientation**: Vertical

• **Supply Voltage**: 250V 16AX

• Mounting Centre Distance: 84mm

• Terminal Size: 4 x 1.5mm<sup>2</sup> cabling with 4.1mm<sup>2</sup> bore

• Certification: SAA

• Compliances: AS/NZS 3133, AS/NZS 3100