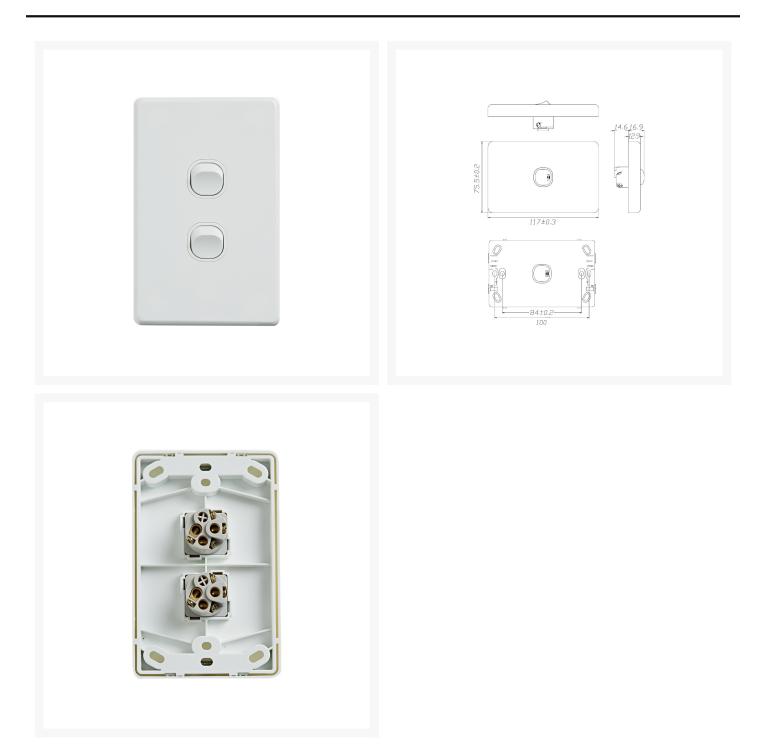

#### **Product Images**

## **SPECIFICATIONS**

- Qty In Pack: 1
- Colour: White
- Gang: 2
- Plate Size: 75.5 x 117 x 12.9mm
- Plate Thickness: 12.9mm
- Material: Polycarbonate
- Orientation: Vertical
- Supply Voltage: 250V 16AX
- Mounting Centre Distance: 84mm
- Terminal Size: 4 x 1.5mm<sup>2</sup> cabling with 4.1mm<sup>2</sup> bore
- Certification: SAA
- Compliances: AS/NZS 3133, AS/NZS 3100