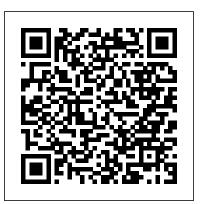

### **SPECIFICATIONS**

| QUANTITY IN PACK         | 1                                                           |
|--------------------------|-------------------------------------------------------------|
| COLOUR                   | White                                                       |
| PLATE SIZE               | 75.5 x 117 x 12.9mm                                         |
| PLATE THICKNESS          | 12.9mm                                                      |
| MATERIAL                 | Polycarbonate                                               |
| ORIENTATION              | Horizontal                                                  |
| SUPPLY VOLTAGE           | 250V 16AX                                                   |
| MOUNTING CENTRE DISTANCE | 84mm                                                        |
| TERMINAL SIZE            | 4 x 1.5mm <sup>2</sup> cabling with 4.1mm <sup>2</sup> bore |
| CERTIFCATION             | SAA                                                         |
| COMPLIANCES              | AS/NZS 3133, AS/NZS 3100                                    |
| WARRANTY                 | Lifetime                                                    |