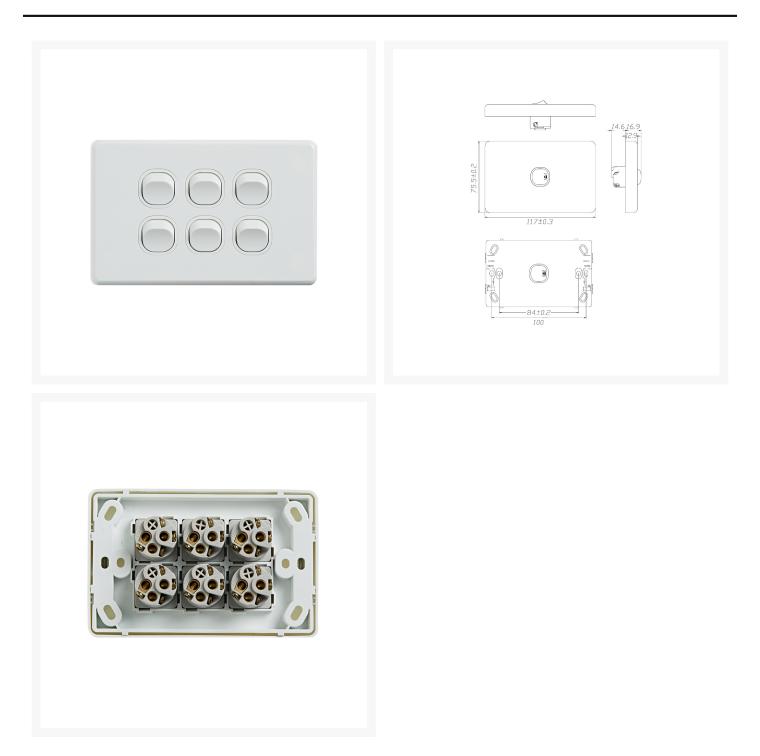

# 4C | Classic 6 Gang Switch 250V 16AX - Horizontal

The 4Cabling Classic Switch Series offers high-quality, standard-size switches, available in both vertical and horizontal formats, with up to six switches.

### **SPECIFICATIONS**

| QUANTITY IN PACK         | 1                                                           |
|--------------------------|-------------------------------------------------------------|
| COLOUR                   | White                                                       |
| PLATE SIZE               | 75.5 x 117 x 12.9mm                                         |
| PLATE THICKNESS          | 12.9mm                                                      |
| MATERIAL                 | Polycarbonate                                               |
| ORIENTATION              | Horizontal                                                  |
| SUPPLY VOLTAGE           | 250V 16AX                                                   |
| MOUNTING CENTRE DISTANCE | 84mm                                                        |
| TERMINAL SIZE            | 4 x 1.5mm <sup>2</sup> cabling with 4.1mm <sup>2</sup> bore |
| CERTIFCATION             | SAA                                                         |
| COMPLIANCES              | AS/NZS 3133, AS/NZS 3100                                    |
| WARRANTY                 | Lifetime                                                    |