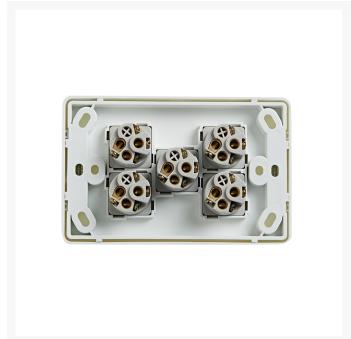

## 4C | Classic 5 Gang Switch 250V 16AX - Horizontal

The 4Cabling Classic Switch Series offers high-quality, standard-size switches, available in both vertical and horizontal formats, with up to six switches.