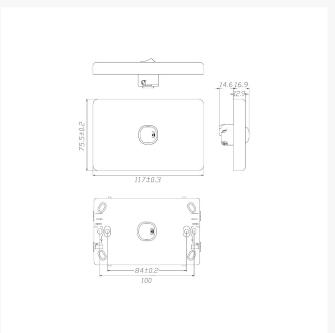

### **SPECIFICATIONS**

| QUANTITY IN PACK         | 1                                                           |
|--------------------------|-------------------------------------------------------------|
| COLOUR                   | White                                                       |
| PLATE SIZE               | 75.5 x 117 x 12.9mm                                         |
| PLATE THICKNESS          | 12.9mm                                                      |
| MATERIAL                 | Polycarbonate                                               |
| ORIENTATION              | Horizontal                                                  |
| SUPPLY VOLTAGE           | 250V 16AX                                                   |
| MOUNTING CENTRE DISTANCE | 84mm                                                        |
| TERMINAL SIZE            | 4 x 1.5mm <sup>2</sup> cabling with 4.1mm <sup>2</sup> bore |
| CERTIFCATION             | SAA                                                         |
| COMPLIANCES              | AS/NZS 3133, AS/NZS 3100                                    |
| WARRANTY                 | Lifetime                                                    |