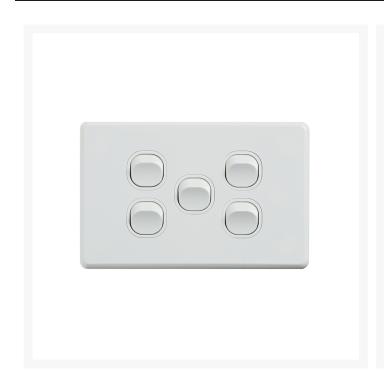

# 4C | Classic 5 Gang Switch 250V 16AX - Horizontal

## 4C | Classic 5 Gang Switch 250V 16AX - Horizontal

The 4Cabling Classic Switch Series offers high-quality, standard-size switches, available in both vertical and horizontal formats, with up to six switches.