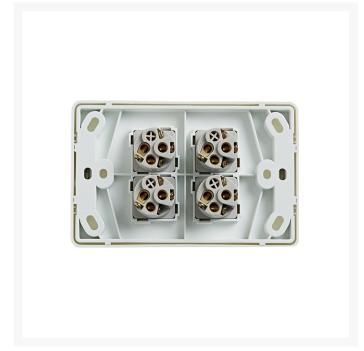

• Terminal Size: 4 x 1.5mm<sup>2</sup> cabling with 4.1mm<sup>2</sup> bore

• Certification: SAA

• Compliances: AS/NZS 3133, AS/NZS 3100