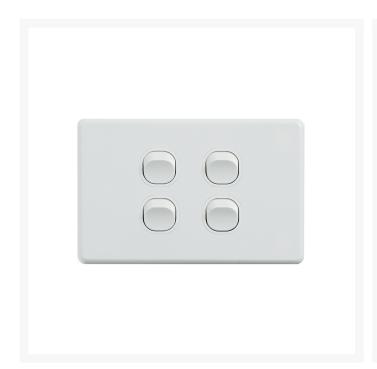

# 4C | Classic 4 Gang Switch 250V 16AX | Horizontal

## 4Cabling | Classic 4 Gang Switch 250V 16AX | Horizontal

Elevate your electrical setup with the 4Cabling Classic 4 Gang Switch. Designed for efficiency and reliability.

The 4Cabling Classic Switch series boasts high-quality construction and versatility to suit any space. Available in both horizontal and vertical orientations, each switch plate features up to six switches, providing ample control over your lighting and appliances.

#### **SPECIFICATIONS**

Qty In Pack: 1 Colour: White

• **Gang:** 4

Plate Size: 75.5 x 117 x 12.9mm
Plate Thickness: 12.9mm
Material: Polycarbonate
Orientation: Horizontal

• Supply Voltage: 250V 16AX

• Mounting Centre Distance: 84mm