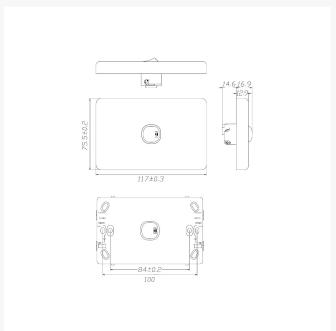

#### **SPECIFICATIONS**

Qty In Pack: 1 Colour: White

• **Gang:** 4

Plate Size: 75.5 x 117 x 12.9mm
Plate Thickness: 12.9mm
Material: Polycarbonate
Orientation: Horizontal

• Supply Voltage: 250V 16AX

• Mounting Centre Distance: 84mm

• Terminal Size: 4 x 1.5mm<sup>2</sup> cabling with 4.1mm<sup>2</sup> bore

• Certification: SAA

• Compliances: AS/NZS 3133, AS/NZS 3100