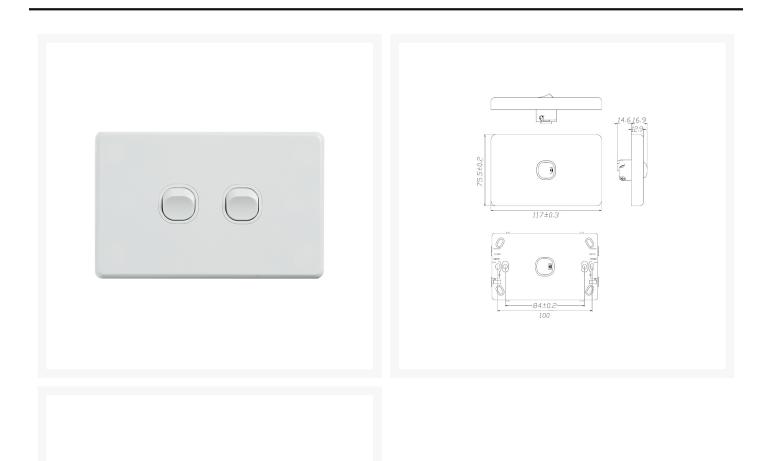

# 4Cabling | Classic 2 Gang Switch 250V 16AX | Horizontal

Elevate your electrical setup with the 4Cabling Classic 2 Gang Switch. Designed for efficiency and reliability.

The 4Cabling Classic Switch series boasts high-quality construction and versatility to suit any space. Available in both horizontal and vertical orientations, each switch plate features up to six switches, providing ample control over your lighting and appliances.

## **SPECIFICATIONS**

- Qty In Pack: 1
- **Colour**: White
- Gang: 2
- Plate Size: 75.5 x 117 x 12.9mm
- Plate Thickness: 12.9mm
- Material: Polycarbonate
- Orientation: Horizontal
- Supply Voltage: 250V 16AX
- Mounting Centre Distance: 84mm
- Terminal Size: 4 x 1.5mm<sup>2</sup> cabling with 4.1mm<sup>2</sup> bore
- Certification: SAA
- Compliances: AS/NZS 3133, AS/NZS 3100