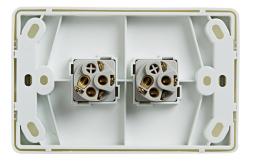

## **SPECIFICATIONS**

- Qty In Pack: 1
- **Colour**: White
- Gang: 2
- Plate Size: 75.5 x 117 x 12.9mm
- Plate Thickness: 12.9mm
- Material: Polycarbonate
- Orientation: Horizontal
- Supply Voltage: 250V 16AX
- Mounting Centre Distance: 84mm
- Terminal Size: 4 x 1.5mm<sup>2</sup> cabling with 4.1mm<sup>2</sup> bore
- Certification: SAA
- Compliances: AS/NZS 3133, AS/NZS 3100