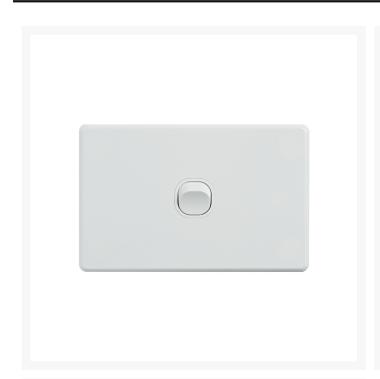

## 4Cabling | Classic 1 Gang Switch 250V 16AX | Horizontal

Looking for a durable and reliable classic switch for your electrical needs? Look no further than the 4Cabling Classic 1 Gang Switch 250V 16AX Horizontal. Crafted from high-quality polycarbonate, this switch is built to last. With a supply voltage of 250V 16AX, it ensures efficient power distribution.

Featuring a sleek white design, this switch seamlessly blends into any environment. Its horizontal orientation and compact size make it perfect for various applications. The plate size of  $75.5 \times 117 \times 12.9$ mm and mounting center distance of 84mm provide easy installation.