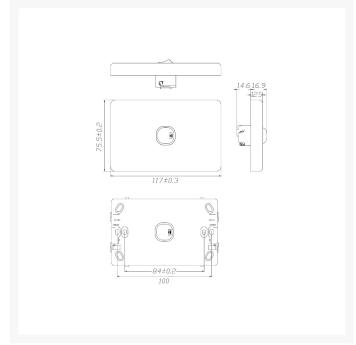

Featuring a sleek white design, this switch seamlessly blends into any environment. Its horizontal orientation and compact size make it perfect for various applications. The plate size of  $75.5 \times 117 \times 12.9$ mm and mounting center distance of 84mm provide easy installation.

#### **SPECIFICATIONS**

Qty In Pack: 1 Colour: White

Plate Size: 75.5 x 117 x 12.9mm
Plate Thickness: 12.9mm
Material: Polycarbonate
Orientation: Horizontal
Supply Voltage: 250V 16AX

• Mounting Centre Distance: 84mm