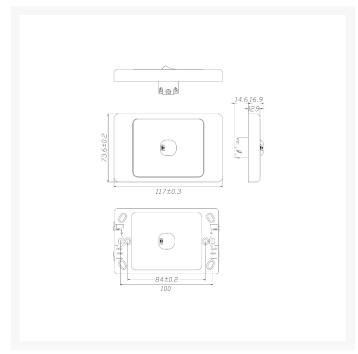

### **SPECIFICATIONS**

QUANTITY IN PACK
COLOUR
PLATE SIZE
PLATE THICKNESS
MATERIAL
ORIENTATION
SUPPLY VOLTAGE
MOUNTING CENTRE DISTANCE
TERMINAL SIZE
CERTIFICATION
COMPLIANCES
WARRANTY

10
White
73.6 x 117 x 12.9mm
12.9mm
Polycarbonate
Vertical
250V 16AX
84mm
4 x 1.5mm² cabling with 4.1mm² bore
SAA
AS/NZS 3133, AS/NZS 3100
Lifetime