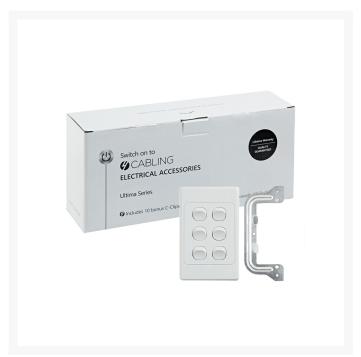

## 4C | Ultima 6 Gang Switch 250V 16AX - Vertical - 10 Pack with 10 **FREE C-Clips**

# 4C | Ultima 6 Gang Switch 250V 16AX - Vertical - 10 Pack with 10 FREE C-Clips

The 4Cabling Ultima Switch Series is available with up to six switches in vertical or horizontal formats, boasting a unique design that complements a range of decors.