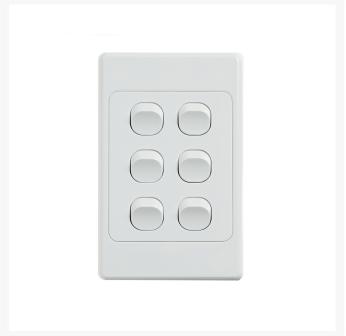

## 4C | Ultima 6 Gang Switch 250V 16AX - Vertical - 10 Pack with 10 **FREE C-Clips**

# 4C | Ultima 6 Gang Switch 250V 16AX - Vertical - 10 Pack with 10 FREE C-Clips

The 4Cabling Ultima Switch Series is available with up to six switches in vertical or horizontal formats, boasting a unique design that complements a range of decors.