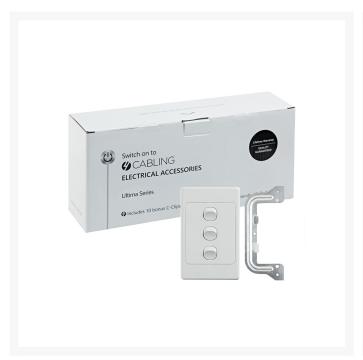

## 4C | Ultima 3 Gang Switch 250V 16AX - Vertical - 10 Pack with 10 **FREE C-Clips**

# 4C | Ultima 3 Gang Switch 250V 16AX - Vertical - 10 Pack with 10 FREE C-Clips

The 4Cabling Ultima Switch Series is available with up to six switches in vertical or horizontal formats, boasting a unique design that complements a range of decors.