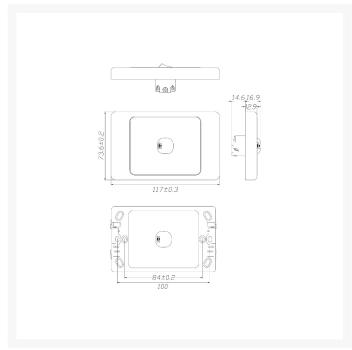

### **SPECIFICATIONS**

QUANTITY IN PACK
COLOUR
PLATE SIZE
PLATE THICKNESS
MATERIAL
ORIENTATION
SUPPLY VOLTAGE
MOUNTING CENTRE DISTANCE
TERMINAL SIZE
CERTIFICATION
COMPLIANCES
WARRANTY

10
White
73.6 x 117 x 12.9mm
12.9mm
Polycarbonate
Vertical
250V 16AX
84mm
4 x 1.5mm² cabling with 4.1mm² bore
SAA
AS/NZS 3133, AS/NZS 3100
Lifetime