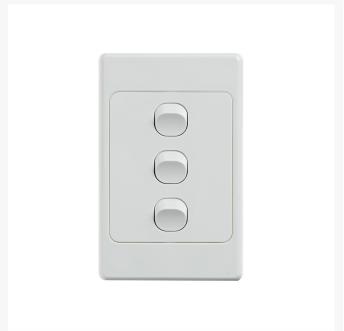

## 4C | Ultima 3 Gang Switch 250V 16AX - Vertical - 10 Pack with 10 **FREE C-Clips**

# 4C | Ultima 3 Gang Switch 250V 16AX - Vertical - 10 Pack with 10 FREE C-Clips

The 4Cabling Ultima Switch Series is available with up to six switches in vertical or horizontal formats, boasting a unique design that complements a range of decors.