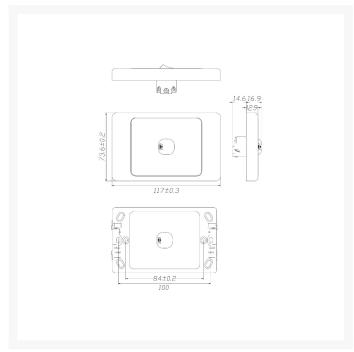

### **SPECIFICATIONS**

QUANTITY IN PACK
COLOUR
PLATE SIZE
PLATE THICKNESS
MATERIAL
ORIENTATION
SUPPLY VOLTAGE
MOUNTING CENTRE DISTANCE
TERMINAL SIZE
CERTIFICATION
COMPLIANCES
WARRANTY

10
White
73.6 x 117 x 12.9mm
12.9mm
Polycarbonate
Vertical
250V 16AX
84mm
4 x 1.5mm² cabling with 4.1mm² bore
SAA
AS/NZS 3133, AS/NZS 3100
Lifetime