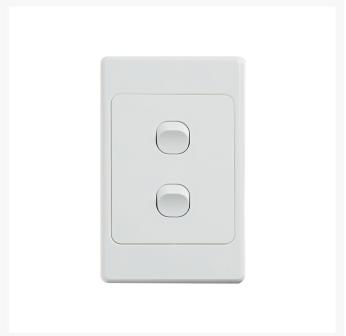

## 4C | Ultima 2 Gang Switch 250V 16AX - Vertical - 10 Pack with 10 **FREE C-Clips**

# 4C | Ultima 2 Gang Switch 250V 16AX - Vertical - 10 Pack with 10 FREE C-Clips

The 4Cabling Ultima Switch Series is available with up to six switches in vertical or horizontal formats, boasting a unique design that complements a range of decors.