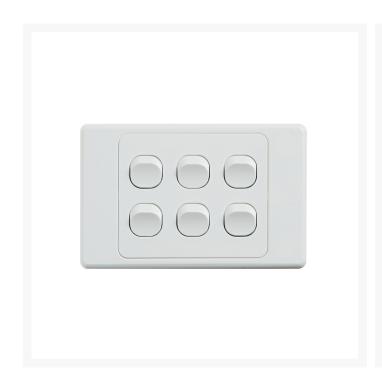

## 4C | Ultima 6 Gang Switch 250V 16AX - Horizontal

# 4C | Ultima 6 Gang Switch 250V 16AX - Horizontal

The 4Cabling Ultima Switch Series is available with up to six switches in vertical or horizontal formats, boasting a unique design that complements a range of decors.

### **SPECIFICATIONS**

QUANTITY IN PACK
COLOUR
PLATE SIZE
PLATE THICKNESS
MATERIAL
ORIENTATION
SUPPLY VOLTAGE
MOUNTING CENTRE DISTANCE
TERMINAL SIZE
CERTIFICATION
COMPLIANCES
WARRANTY

1 White 73.6 x 117 x 12.9mm 12.9mm Polycarbonate Horizontal 250V 16AX 84mm 4 x 1.5mm² cabling with 4.1mm² bore SAA AS/NZS 3133, AS/NZS 3100 Lifetime