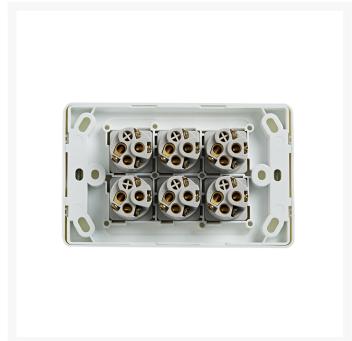

4Cabling Pty Ltd ABN 74 123 035 889 4cabling.com.au SALES SUPPORT: 1300 855 235 sales@4cabling.com.au STORE LOCATIONS: Sydney | Melbourne | Brisbane | Perth



## 4C | Ultima 6 Gang Switch 250V 16AX - Horizontal

#### **Product Images**







# 4C | Ultima 6 Gang Switch 250V 16AX - Horizontal

The 4Cabling Ultima Switch Series is available with up to six switches in vertical or horizontal formats, boasting a unique design that complements a range of decors.

### **SPECIFICATIONS**

QUANTITY IN PACK
COLOUR
PLATE SIZE
PLATE THICKNESS
MATERIAL
ORIENTATION
SUPPLY VOLTAGE
MOUNTING CENTRE DISTANCE
TERMINAL SIZE
CERTIFICATION
COMPLIANCES
WARRANTY

1 White 73.6 x 117 x 12.9mm 12.9mm Polycarbonate Horizontal 250V 16AX 84mm 4 x 1.5mm² cabling with 4.1mm² bore SAA AS/NZS 3133, AS/NZS 3100 Lifetime

#### **APPLICATION**

Most suitable for indoor residential and commercial environments.