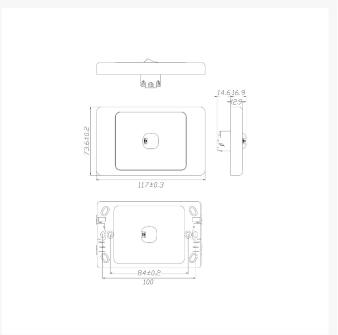

### **SPECIFICATIONS**

QUANTITY IN PACK
COLOUR
PLATE SIZE
PLATE THICKNESS
MATERIAL
ORIENTATION
SUPPLY VOLTAGE
MOUNTING CENTRE DISTANCE
TERMINAL SIZE
CERTIFICATION
COMPLIANCES
WARRANTY

1 White 73.6 x 117 x 12.9mm 12.9mm Polycarbonate Horizontal 250V 16AX 84mm 4 x 1.5mm² cabling with 4.1mm² bore SAA AS/NZS 3133, AS/NZS 3100 Lifetime