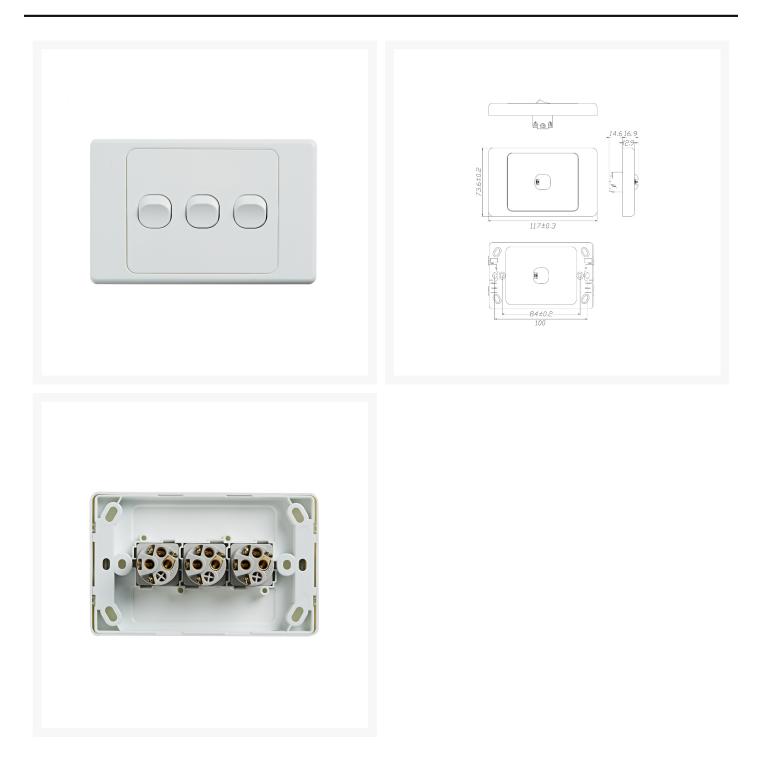

## 4C | Ultima 3 Gang Switch 250V 16AX - Horizontal

The 4Cabling Ultima Switch Series is available with up to six switches in vertical or horizontal formats, boasting a unique design that complements a range of decors.

## **SPECIFICATIONS**

QUANTITY IN PACK COLOUR PLATE SIZE PLATE THICKNESS MATERIAL ORIENTATION SUPPLY VOLTAGE MOUNTING CENTRE DISTANCE TERMINAL SIZE CERTIFICATION COMPLIANCES WARRANTY

1 White 73.6 x 117 x 12.9mm 12.9mm Polycarbonate Horizontal 250V 16AX 84mm 4 x 1.5mm<sup>2</sup> cabling with 4.1mm<sup>2</sup> bore SAA AS/NZS 3133, AS/NZS 3100 Lifetime