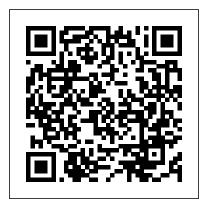

## **SPECIFICATIONS**

QUANTITY IN PACK COLOUR PLATE SIZE PLATE THICKNESS MATERIAL ORIENTATION SUPPLY VOLTAGE MOUNTING CENTRE DISTANCE TERMINAL SIZE CERTIFICATION COMPLIANCES WARRANTY

1 White 73.6 x 117 x 12.9mm 12.9mm Polycarbonate Horizontal 250V 16AX 84mm 4 x 1.5mm<sup>2</sup> cabling with 4.1mm<sup>2</sup> bore SAA AS/NZS 3133, AS/NZS 3100 Lifetime