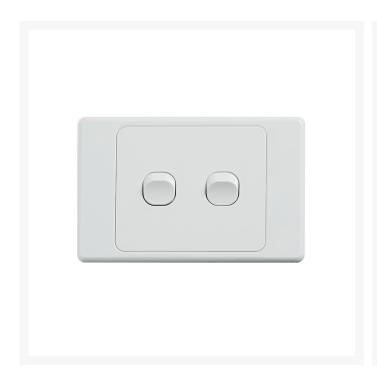

## 4Cabling | Ultima 2 Gang Switch 250V 16AX | Horizontal

Upgrade your electrical fittings with the 4Cabling Ultima 2 Gang Switch, featuring a sleek horizontal design to seamlessly blend into any interior setting.

The 4Cabling Ultima Switch Series offers versatility with up to six switches available in both vertical and horizontal orientations, ensuring compatibility with various decors.

Elevate your residential or commercial interiors with the reliability and style of the 4Cabling Ultima 2 Gang Switch, designed to meet your electrical needs effortlessly.