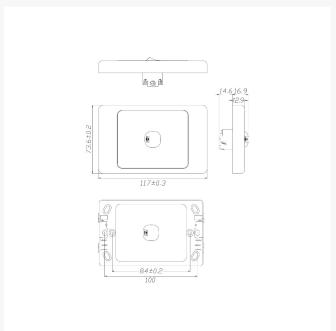

### **SPECIFICATIONS**

Qty In Pack: 1 Colour: White

• **Gang:** 2

Plate Size: 73.6 x 117 x 12.9mm
Plate Thickness: 12.9mm
Material: Polycarbonate
Orientation: Horizontal
Supply Voltage: 250V 16AX

• Mounting Centre Distance: 84mm

• Terminal Size: 4 x 1.5mm<sup>2</sup> cabling with 4.1mm<sup>2</sup> bore

• Certification: SAA

• Compliances: AS/NZS 3133, AS/NZS 3100