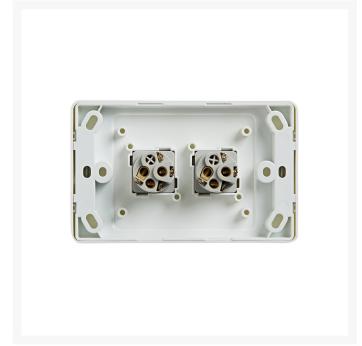

#### **FEATURES**

- High-quality standard-size switches
- Reliable Polycarbonate construction
- 250V 16AX supply voltage for standard applications
- Mounting centre distance of 84mm for easy installation
- SAA certified and compliant with AS/NZS 3133 and AS/NZS 3100 standards

• Terminal Size: 4 x 1.5mm<sup>2</sup> cabling with 4.1mm<sup>2</sup> bore

• Certification: SAA

• Compliances: AS/NZS 3133, AS/NZS 3100