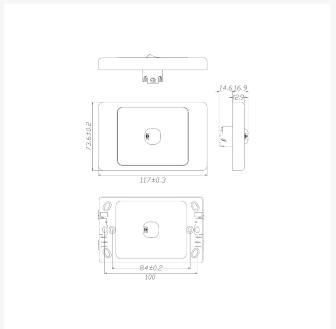

### **SPECIFICATIONS**

Qty In Pack: 1 Colour: White

• **Gang:** 1

Plate Size: 73.6 x 117 x 12.9mm
Plate Thickness: 12.9mm
Material: Polycarbonate
Orientation: Horizontal
Supply Voltage: 250V 16AX

• Mounting Centre Distance: 84mm

• **Terminal Size**: 4 x 1.5mm<sup>2</sup> cabling with 4.1mm<sup>2</sup> bore

• Certification: SAA

• Compliances: AS/NZS 3133, AS/NZS 3100