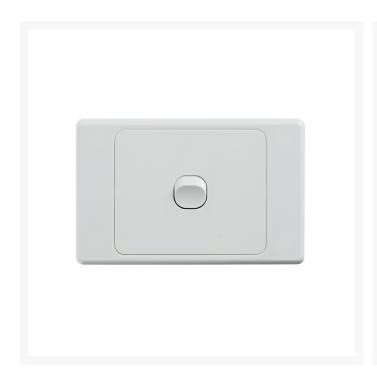

# 4Cabling | Ultima 1 Gang Switch 250V 16AX | Horizontal

Upgrade your electrical fittings with the 4Cabling Ultima 1 Gang Switch, featuring a sleek horizontal design to seamlessly blend into any interior setting.

The 4Cabling Ultima Switch Series offers versatility with up to six switches available in both vertical and horizontal orientations, ensuring compatibility with various decors.

Elevate your residential or commercial interiors with the reliability and style of the 4Cabling Ultima 1 Gang Switch, designed to meet your electrical needs effortlessly.