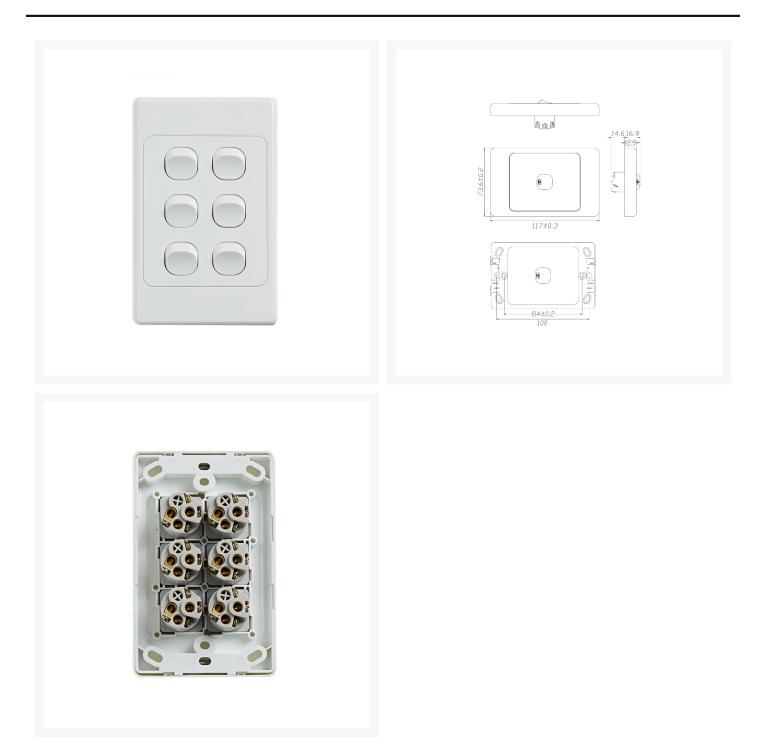

# 4C | Ultima 6 Gang Switch 250V 16AX - Vertical

The 4Cabling Ultima Switch Series is available with up to six switches in vertical or horizontal formats, boasting a unique design that complements a range of decors.

### **SPECIFICATIONS**

QUANTITY IN PACK COLOUR PLATE SIZE PLATE THICKNESS MATERIAL ORIENTATION SUPPLY VOLTAGE MOUNTING CENTRE DISTANCE TERMINAL SIZE CERTIFICATION COMPLIANCES WARRANTY 1 White 73.6 x 117 x 12.9mm 12.9mm Polycarbonate Vertical 250V 16AX 84mm 4 x 1.5mm<sup>2</sup> cabling with 4.1mm<sup>2</sup> bore SAA AS/NZS 3133, AS/NZS 3100 Lifetime