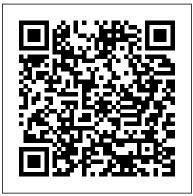

### **SPECIFICATIONS**

QUANTITY IN PACK COLOUR PLATE SIZE PLATE THICKNESS MATERIAL ORIENTATION SUPPLY VOLTAGE MOUNTING CENTRE DISTANCE TERMINAL SIZE CERTIFICATION COMPLIANCES WARRANTY 1 White 73.6 x 117 x 12.9mm 12.9mm Polycarbonate Vertical 250V 16AX 84mm 4 x 1.5mm<sup>2</sup> cabling with 4.1mm<sup>2</sup> bore SAA AS/NZS 3133, AS/NZS 3100 Lifetime