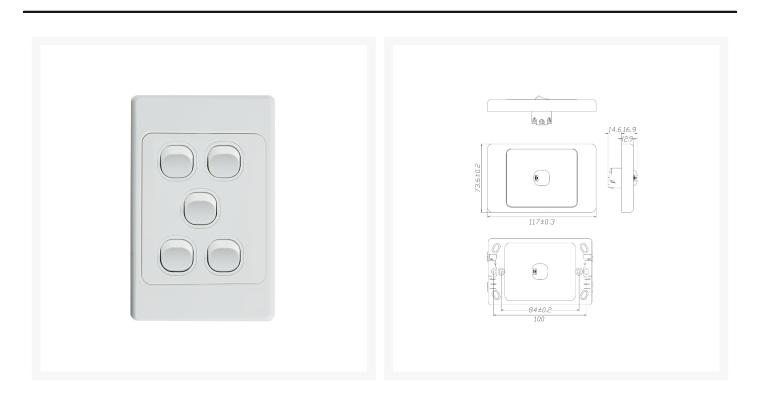

### 4C | Ultima 5 Gang Switch 250V 16AX - Vertical

## 4C | Ultima 5 Gang Switch 250V 16AX - Vertical

The 4Cabling Ultima Switch Series is available with up to six switches in vertical or horizontal formats, boasting a unique design that complements a range of decors.