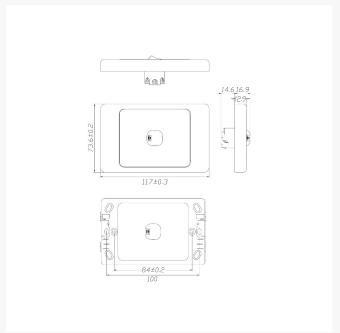

### **SPECIFICATIONS**

QUANTITY IN PACK
COLOUR
PLATE SIZE
PLATE THICKNESS
MATERIAL
ORIENTATION
SUPPLY VOLTAGE
MOUNTING CENTRE DISTANCE
TERMINAL SIZE
CERTIFICATION
COMPLIANCES
WARRANTY

1 White 73.6 x 117 x 12.9mm 12.9mm Polycarbonate Vertical 250V 16AX 84mm 4 x 1.5mm² cabling with 4.1mm² bore SAA AS/NZS 3133, AS/NZS 3100 Lifetime