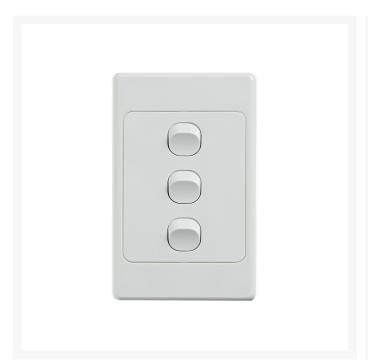

# 4C | Ultima 3 Gang Switch 250V 16AX - Vertical

## 4C | Ultima 3 Gang Switch 250V 16AX - Vertical

The 4Cabling Ultima Switch Series is available with up to six switches in vertical or horizontal formats, boasting a unique design that complements a range of decors.