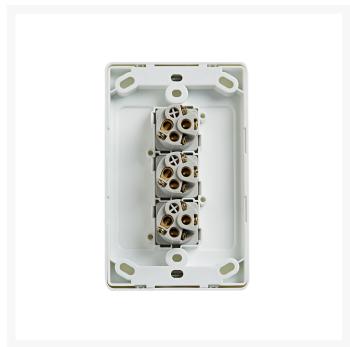

### **SPECIFICATIONS**

QUANTITY IN PACK
COLOUR
PLATE SIZE
PLATE THICKNESS
MATERIAL
ORIENTATION
SUPPLY VOLTAGE
MOUNTING CENTRE DISTANCE
TERMINAL SIZE
CERTIFICATION
COMPLIANCES
WARRANTY

1 White 73.6 x 117 x 12.9mm 12.9mm Polycarbonate Vertical 250V 16AX 84mm 4 x 1.5mm² cabling with 4.1mm² bore SAA AS/NZS 3133, AS/NZS 3100 Lifetime