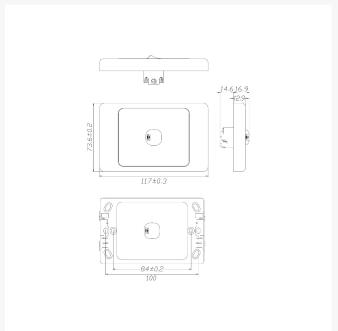

### **SPECIFICATIONS**

Qty In Pack: 1 Colour: White

• **Gang:** 2

Plate Size: 73.6 x 117 x 12.9mm
Plate Thickness: 12.9mm
Material: Polycarbonate
Orientation: Vertical
Supply Voltage: 250V 16AX

• Mounting Centre Distance: 84mm

• Terminal Size: 4 x 1.5mm<sup>2</sup> cabling with 4.1mm<sup>2</sup> bore

• Certification: SAA

• Compliances: AS/NZS 3133, AS/NZS 3100