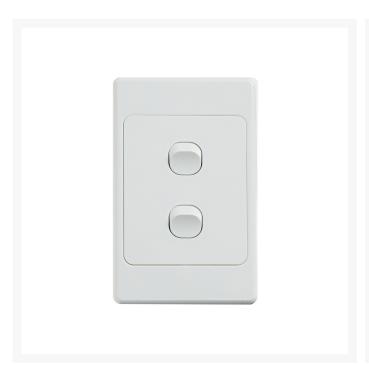

# 4C | Ultima 2 Gang Switch 250V 16AX | Vertical

## 4Cabling | Ultima 2 Gang Switch 250V 16AX | Vertical

Upgrade your electrical fittings with the 4Cabling Ultima 2 Gang Switch, featuring a sleek vertical design to seamlessly blend into any interior setting.