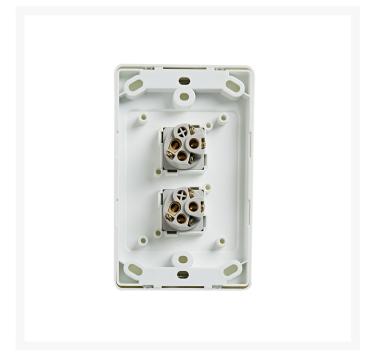

• Terminal Size: 4 x 1.5mm<sup>2</sup> cabling with 4.1mm<sup>2</sup> bore

• Certification: SAA

• Compliances: AS/NZS 3133, AS/NZS 3100