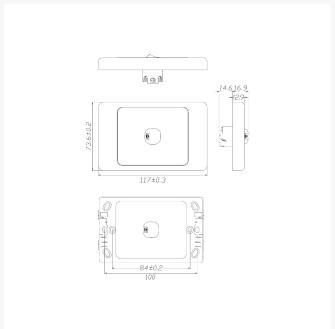

### **SPECIFICATIONS**

Qty In Pack: 1 Colour: White

• **Gang:** 1

Plate Size: 73.6 x 117 x 12.9mm
Plate Thickness: 12.9mm
Material: Polycarbonate
Orientation: Vertical
Supply Voltage: 250V 16AX

Mounting Centre Distance: 84mm