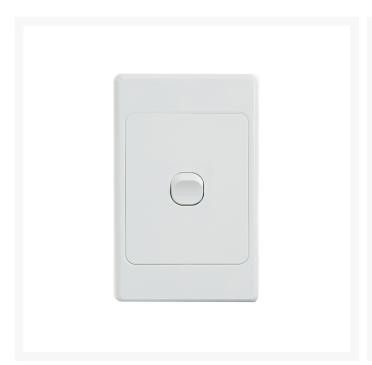

# 4C | Ultima 1 Gang Switch 250V 16AX | Vertical

## 4Cabling | Ultima 1 Gang Switch 250V 16AX | Vertical

Upgrade your electrical fittings with the 4Cabling Ultima 1 Gang Switch, featuring a sleek vertical design to seamlessly blend into any interior setting.