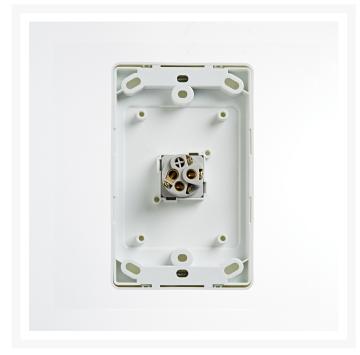

• Terminal Size: 4 x 1.5mm<sup>2</sup> cabling with 4.1mm<sup>2</sup> bore

• Certification: SAA

• Compliances: AS/NZS 3133, AS/NZS 3100