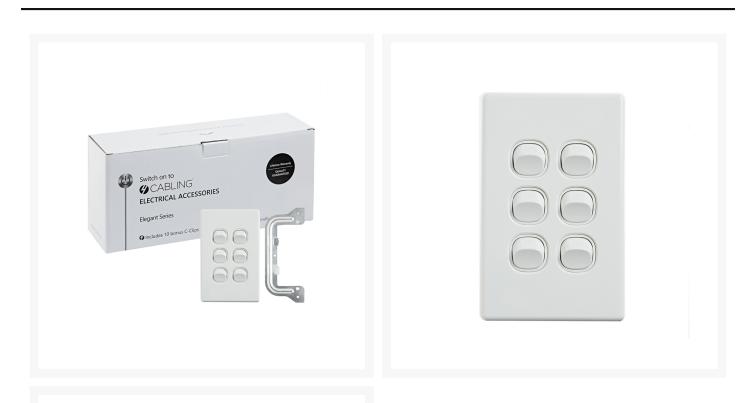

## 4C | Elegant Wall Switch 6 Gang 250V 16A - Vertical - 10 Pack with 10 FREE C-Clips

**Product Images** 

## 4C | Elegant Wall Switch 6 Gang 250V 16A - Vertical - 10 Pack with 10 FREE C-Clips

4Cabling Elegant Switches offer up to six switches in vertical and horizontal formats, in a stylish, streamlined design.