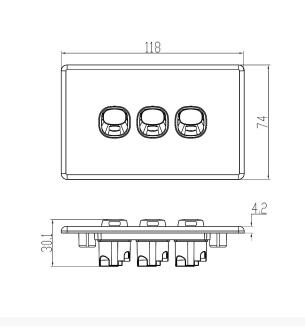

## **SPECIFICATIONS**

QUANTITY IN PACK COLOUR PLATE SIZE PLATE THICKNESS MATERIAL ORIENTATION SUPPLY VOLTAGE MOUNTING CENTRE DISTANCE TERMINAL SIZE CERTIFICATION COMPLIANCES WARRANTY 10 White 74 x 118 x 4.2mm 4.2mm Polycarbonate Vertical 250V 16A 84mm 4 x 1.5mm<sup>2</sup> cabling with 4.1mm<sup>2</sup> bore SAA AS/NZS 3133, AS/NZS 3100 Lifetime