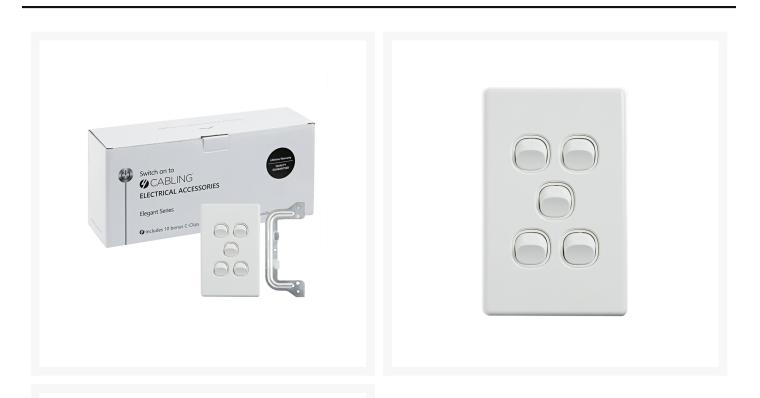

## 4C | Elegant Wall Switch 5 Gang 250V 16A - Vertical - 10 Pack with 10 FREE C-Clips

**Product Images** 

## 4C | Elegant Wall Switch 5 Gang 250V 16A - Vertical - 10 Pack with 10 FREE C-Clips

4Cabling Elegant Switches offer up to six switches in vertical and horizontal formats, in a stylish, streamlined design.

## **SPECIFICATIONS**

QUANTITY IN PACK COLOUR PLATE SIZE PLATE THICKNESS MATERIAL ORIENTATION SUPPLY VOLTAGE MOUNTING CENTRE DISTANCE TERMINAL SIZE CERTIFICATION COMPLIANCES WARRANTY 10 White 74 x 118 x 4.2mm 4.2mm Polycarbonate Vertical 250V 16A 84mm 4 x 1.5mm<sup>2</sup> cabling with 4.1mm<sup>2</sup> bore SAA AS/NZS 3133, AS/NZS 3100 Lifetime