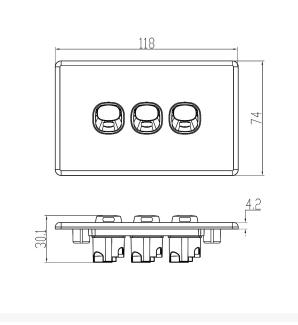

## **SPECIFICATIONS**

QUANTITY IN PACK COLOUR PLATE SIZE PLATE THICKNESS MATERIAL ORIENTATION SUPPLY VOLTAGE MOUNTING CENTRE DISTANCE TERMINAL SIZE CERTIFICATION COMPLIANCES WARRANTY 10 White 74 x 118 x 4.2mm 4.2mm Polycarbonate Vertical 250V 16A 84mm 4 x 1.5mm<sup>2</sup> cabling with 4.1mm<sup>2</sup> bore SAA AS/NZS 3133, AS/NZS 3100 Lifetime