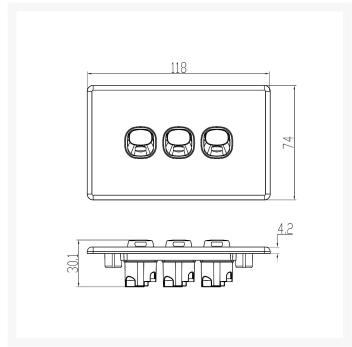

With a supply voltage of 250V and 16A, this switch delivers reliable performance for all your electrical needs. Its compact plate size of 74 x 118 x 4.2mm and mounting center distance of 84mm ensure a seamless installation.

## **SPECIFICATIONS**

Qty In Pack: 10 Colour: White

Plate Size: 74 x 118 x 4.2mm
Plate Thickness: 4.2mm
Material: Polycarbonate
Orientation: Vertical
Supply Voltage: 250V 16A

• Mounting Centre Distance: 84mm