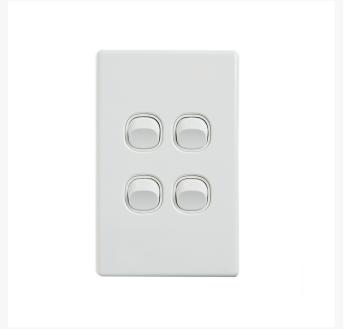

# 4Cabling | Elegant Wall Switch 4 Gang 250V 16A | Vertical | 10 Pack with 10 FREE C-Clips

Elevate your space with the 4Cabling Elegant Wall Switch 4 Gang! Designed for both style and functionality, this vertical switch boasts a sleek white finish and a durable polycarbonate construction.

## **SPECIFICATIONS**

Qty In Pack: 10 Colour: White

Plate Size: 74 x 118 x 4.2mm
Plate Thickness: 4.2mm
Material: Polycarbonate
Orientation: Vertical
Supply Voltage: 250V 16A

• Mounting Centre Distance: 84mm