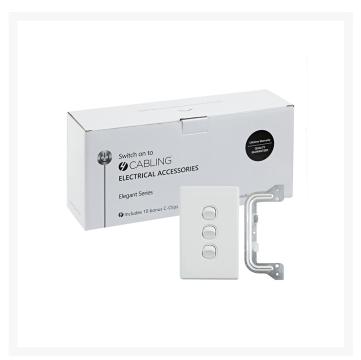

# 4C | Elegant Wall Switch 3 Gang 250V 16A | Vertical | 10 Pack with 10 FREE C-Clips

# 4Cabling | Elegant Wall Switch 3 Gang 250V 16A | Vertical | 10 Pack with 10 FREE C-Clips

Elevate your space with the 4Cabling Elegant Wall Switch 3 Gang! Designed for both style and functionality, this vertical switch boasts a sleek white finish and a durable polycarbonate construction.