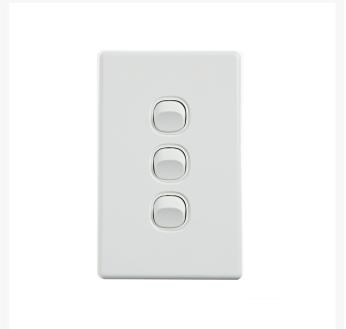

# 4Cabling | Elegant Wall Switch 3 Gang 250V 16A | Vertical | 10 Pack with 10 FREE C-Clips

Elevate your space with the 4Cabling Elegant Wall Switch 3 Gang! Designed for both style and functionality, this vertical switch boasts a sleek white finish and a durable polycarbonate construction.

## **SPECIFICATIONS**

Qty In Pack: 10 Colour: White

Plate Size: 74 x 118 x 4.2mm
Plate Thickness: 4.2mm
Material: Polycarbonate
Orientation: Vertical
Supply Voltage: 250V 16A

• Mounting Centre Distance: 84mm