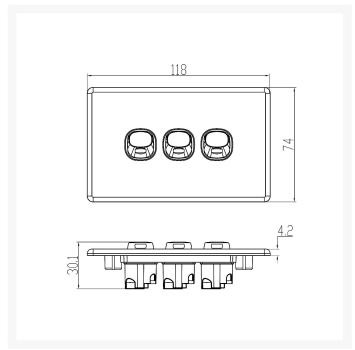

With a supply voltage of 250V and 16A, this switch delivers reliable performance for all your electrical needs. Its compact plate size of 74 x 118 x 4.2mm and mounting center distance of 84mm ensure a seamless installation.

## **SPECIFICATIONS**

Qty In Pack: 10 Colour: White

Plate Size: 74 x 118 x 4.2mm
Plate Thickness: 4.2mm
Material: Polycarbonate
Orientation: Vertical
Supply Voltage: 250V 16A

• Mounting Centre Distance: 84mm