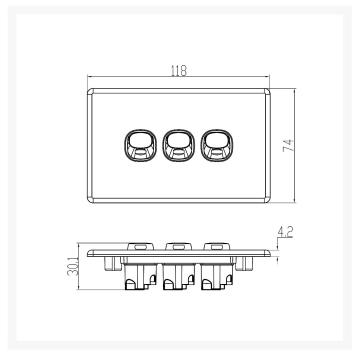

With a supply voltage of 250V and 16A, this switch delivers reliable performance for all your electrical needs. Its compact plate size of 74 x 118 x 4.2mm and mounting center distance of 84mm ensure a seamless installation.

## **SPECIFICATIONS**

Qty In Pack: 10 Colour: White

Plate Size: 74 x 118 x 4.2mm
Plate Thickness: 4.2mm
Material: Polycarbonate
Orientation: Vertical
Supply Voltage: 250V 16A

• Mounting Centre Distance: 84mm