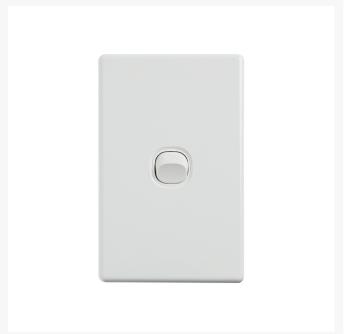

# 4Cabling | Elegant Wall Switch 1 Gang 250V 16A | Vertical | 10 Pack with 10 FREE C-Clips

Elevate your space with the 4Cabling Elegant Wall Switch 1 Gang! Designed for both style and functionality, this vertical switch boasts a sleek white finish and a durable polycarbonate construction.

With a supply voltage of 250V and 16A, this switch delivers reliable performance for all your electrical needs. Its compact plate size of 74 x 118 x 4.2mm and mounting center distance of 84mm ensure a seamless installation.

## **SPECIFICATIONS**

Qty In Pack: 10 Colour: White

Plate Size: 74 x 118 x 4.2mm
Plate Thickness: 4.2mm
Material: Polycarbonate
Orientation: Vertical
Supply Voltage: 250V 16A

• Mounting Centre Distance: 84mm