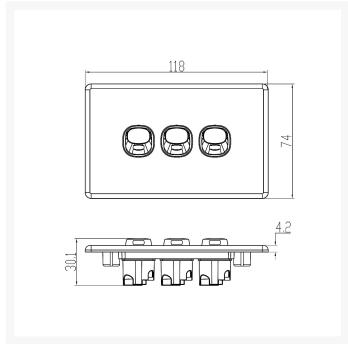

## **SPECIFICATIONS**

**QUANTITY IN PACK COLOUR PLATE SIZE PLATE THICKNESS** MATERIAL **ORIENTATION SUPPLY VOLTAGE** 

**MOUNTING CENTRE DISTANCE** 

**TERMINAL SIZE CERTIFICATION** 

**COMPLIANCES WARRANTY** 

Most suitable for indoor residential and commercial environments.

White 74 x 118 x 4.2mm 4.2mm

Polycarbonate Horizontal 250V 16A 84mm

4 x 1.5mm<sup>2</sup> cabling with 4.1mm<sup>2</sup> bore

10

AS/NZS 3133, AS/NZS 3100