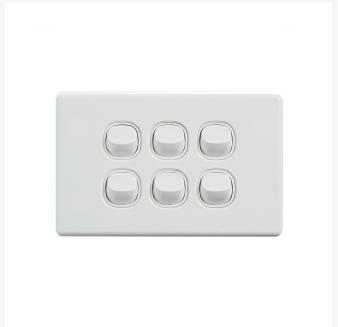

## 4C | Elegant Wall Switch 6 Gang 250V 16A - Horizontal - 10 Pack with 10 FREE C-Clips

## 4C | Elegant Wall Switch 6 Gang 250V 16A - Horizontal - 10 Pack with 10 FREE C-Clips

4Cabling Elegant Switches offer up to six switches in vertical and horizontal formats, in a stylish, streamlined design.

Most suitable for indoor residential and commercial environments.

White 74 x 118 x 4.2mm 4.2mm

Polycarbonate Horizontal 250V 16A 84mm

4 x 1.5mm<sup>2</sup> cabling with 4.1mm<sup>2</sup> bore

10

AS/NZS 3133, AS/NZS 3100