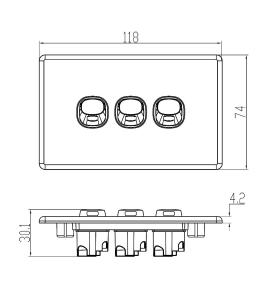

## **SPECIFICATIONS**

- QUANTITY IN PACK COLOUR PLATE SIZE PLATE THICKNESS MATERIAL ORIENTATION SUPPLY VOLTAGE MOUNTING CENTRE DISTANCE TERMINAL SIZE CERTIFICATION COMPLIANCES WARRANTY
- 10 White 74 x 118 x 4.2mm 4.2mm Polycarbonate Horizontal 250V 16A 84mm 4 x 1.5mm<sup>2</sup> cabling with 4.1mm<sup>2</sup> bore SAA AS/NZS 3133, AS/NZS 3100 Lifetime