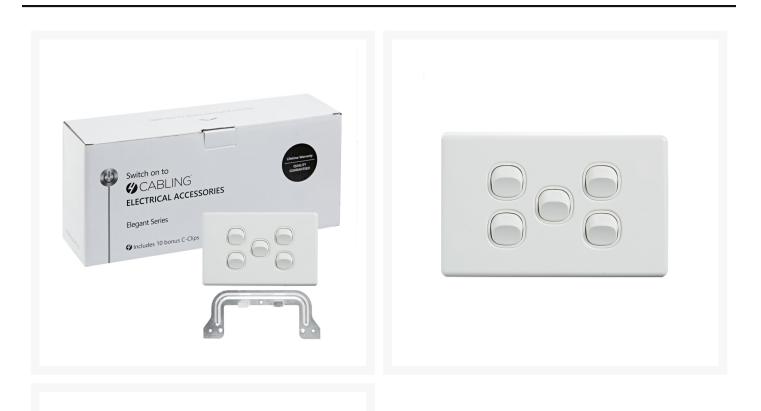

## 4C | Elegant Wall Switch 5 Gang 250V 16A - Horizontal - 10 Pack with 10 FREE C-Clips

## 4C | Elegant Wall Switch 5 Gang 250V 16A - Horizontal - 10 Pack with 10 FREE C-Clips

4Cabling Elegant Switches offer up to six switches in vertical and horizontal formats, in a stylish, streamlined design.

## **SPECIFICATIONS**

- QUANTITY IN PACK COLOUR PLATE SIZE PLATE THICKNESS MATERIAL ORIENTATION SUPPLY VOLTAGE MOUNTING CENTRE DISTANCE TERMINAL SIZE CERTIFICATION COMPLIANCES WARRANTY
- 10 White 74 x 118 x 4.2mm 4.2mm Polycarbonate Horizontal 250V 16A 84mm 4 x 1.5mm<sup>2</sup> cabling with 4.1mm<sup>2</sup> bore SAA AS/NZS 3133, AS/NZS 3100 Lifetime