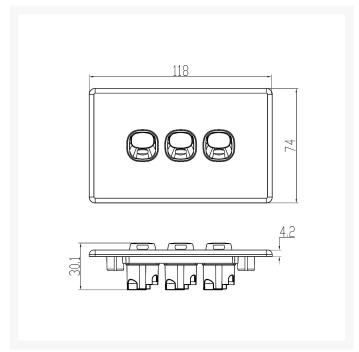

With a supply voltage of 250V and 16A, this switch delivers reliable performance for all your electrical needs. Its compact plate size of 74 x 118 x 4.2mm and mounting center distance of 84mm ensure a seamless installation.

#### **SPECIFICATIONS**

Qty In Pack: 10 Colour: White

Plate Size: 74 x 118 x 4.2mm
Plate Thickness: 4.2mm
Material: Polycarbonate
Orientation: Horizontal
Supply Voltage: 250V 16A

• Mounting Centre Distance: 84mm

• Terminal Size: 4 x 1.5mm<sup>2</sup> cabling with 4.1mm<sup>2</sup> bore

• Certification: SAA

• Compliances: AS/NZS 3133, AS/NZS 3100

You can find compatible Mounting Options for the Elegant Series here.