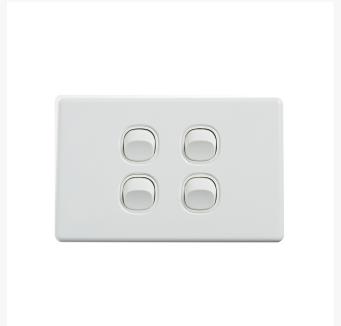

# 4Cabling | Elegant Wall Switch 4 Gang 250V 16A | Horizontal | 10 Pack with 10 FREE C-Clips

Elevate your space with the 4Cabling Elegant Wall Switch 4 Gang! Designed for both style and functionality, this horizontal switch boasts a sleek white finish and a durable polycarbonate construction.

With a supply voltage of 250V and 16A, this switch delivers reliable performance for all your electrical needs. Its compact plate size of 74 x 118 x 4.2mm and mounting center distance of 84mm ensure a seamless installation.

#### **SPECIFICATIONS**

Qty In Pack: 10 Colour: White

Plate Size: 74 x 118 x 4.2mm
Plate Thickness: 4.2mm
Material: Polycarbonate
Orientation: Horizontal
Supply Voltage: 250V 16A

• Mounting Centre Distance: 84mm