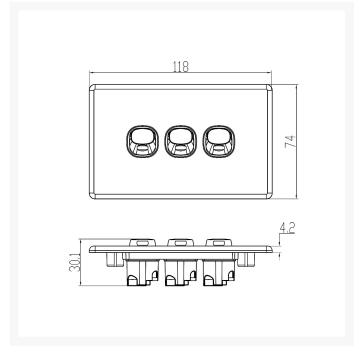

With a supply voltage of 250V and 16A, this switch delivers reliable performance for all your electrical needs. Its compact plate size of 74 x 118 x 4.2mm and mounting center distance of 84mm ensure a seamless installation.

#### **SPECIFICATIONS**

Qty In Pack: 10 Colour: White

Plate Size: 74 x 118 x 4.2mm
Plate Thickness: 4.2mm
Material: Polycarbonate
Orientation: Horizontal
Supply Voltage: 250V 16A

• Mounting Centre Distance: 84mm