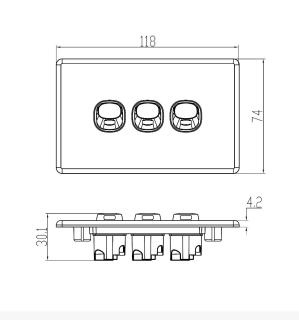

# 4C | Elegant Wall Switch 1 Gang 250V 16A - Horizontal - 10 Pack with 10 FREE C-Clips

### 4C | Elegant Wall Switch 1 Gang 250V 16A - Horizontal - 10 Pack with 10 FREE C-Clips

4Cabling Elegant Switches offer up to six switches in vertical and horizontal formats, in a stylish, streamlined design.

## **SPECIFICATIONS**

**QUANTITY IN PACK** 10 COLOUR White PLATE SIZE 74 x 118 x 4.2mm **PLATE THICKNESS** 4.2mm MATERIAL Polycarbonate ORIENTATION Horizontal SUPPLY VOLTAGE 250V 16A **MOUNTING CENTRE DISTANCE** 84mm **TERMINAL SIZE** 4 x 1.5mm<sup>2</sup> cabling with 4.1mm<sup>2</sup> bore CERTIFICATION SAA COMPLIANCES AS/NZS 3133, AS/NZS 3100 WARRANTY Lifetime You can find compatible mounting options for the Elegant series here.