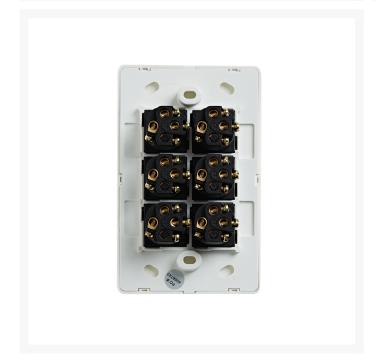

• Terminal Size: 4 x 1.5mm<sup>2</sup> cabling with 4.1mm<sup>2</sup> bore

• Certification: SAA

• Compliances: AS/NZS 3133, AS/NZS 3100

You can find compatible Mounting Options for the Elegant Series here.