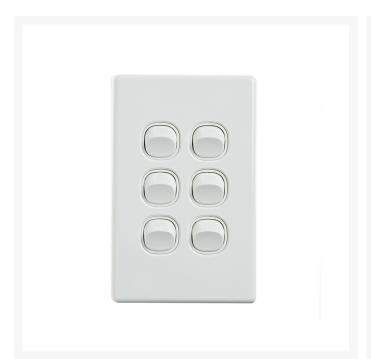

## 4Cabling | Elegant Wall Switch 6 Gang 250V 16A | Vertical

Elevate your space with the 4Cabling Elegant Wall Switch 6 Gang! Designed for both style and functionality, this vertical switch boasts a sleek white finish and a durable polycarbonate construction.

With a supply voltage of 250V and 16A, this switch delivers reliable performance for all your electrical needs. Its compact plate size of 74 x 118 x 4.2mm and mounting center distance of 84mm ensure a seamless installation.