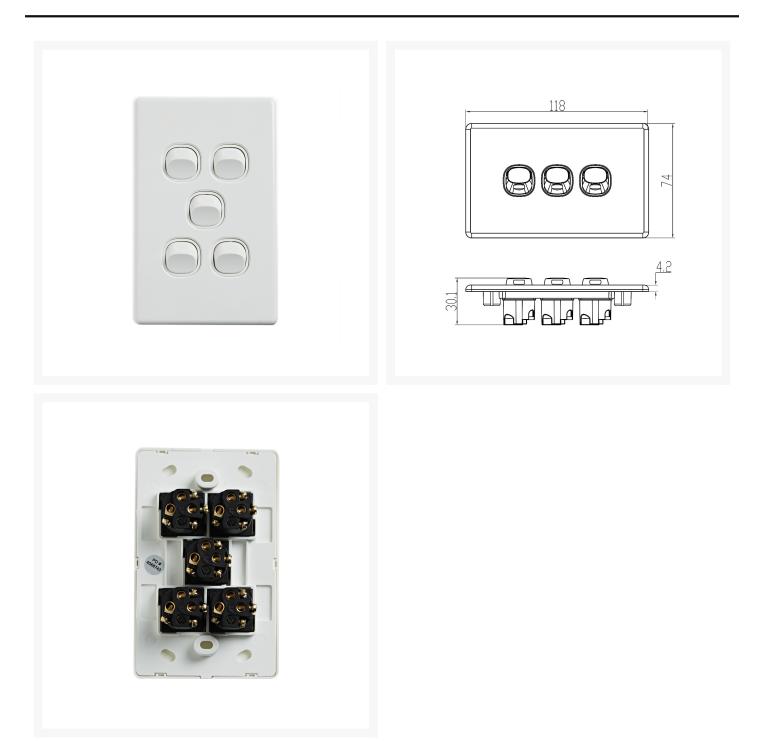

#### **Product Images**

With a supply voltage of 250V and 16A, this switch delivers reliable performance for all your electrical needs. Its compact plate size of 74 x 118 x 4.2mm and mounting center distance of 84mm ensure a seamless installation.

### **SPECIFICATIONS**

- Qty In Pack: 1
- Colour: White
- Plate Size: 74 x 118 x 4.2mm
- Plate Thickness: 4.2mm
- Material: Polycarbonate
- Orientation: Vertical
- Supply Voltage: 250V 16A
- Mounting Centre Distance: 84mm
- Terminal Size: 4 x 1.5mm<sup>2</sup> cabling with 4.1mm<sup>2</sup> bore
- Certification: SAA
- Compliances: AS/NZS 3133, AS/NZS 3100