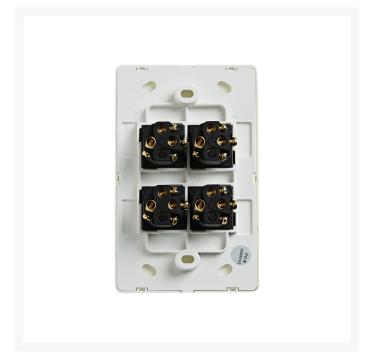

• Terminal Size: 4 x 1.5mm<sup>2</sup> cabling with 4.1mm<sup>2</sup> bore

• Certification: SAA

• Compliances: AS/NZS 3133, AS/NZS 3100

You can find compatible Mounting Options for the Elegant Series here.