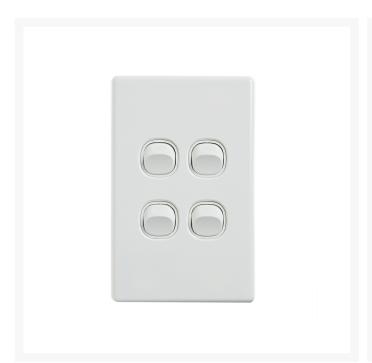

## 4Cabling | Elegant Wall Switch 4 Gang 250V 16A | Vertical

Elevate your space with the 4Cabling Elegant Wall Switch 4 Gang! Designed for both style and functionality, this vertical switch boasts a sleek white finish and a durable polycarbonate construction.

With a supply voltage of 250V and 16A, this switch delivers reliable performance for all your electrical needs. Its compact plate size of 74 x 118 x 4.2mm and mounting center distance of 84mm ensure a seamless installation.