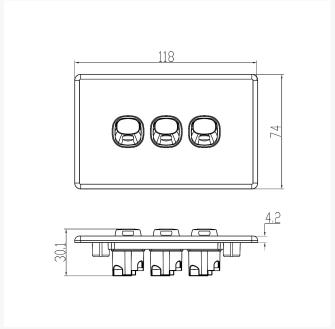

With a supply voltage of 250V and 16A, this switch delivers reliable performance for all your electrical needs. Its compact plate size of 74 x 118 x 4.2mm and mounting center distance of 84mm ensure a seamless installation.

#### **SPECIFICATIONS**

Qty In Pack: 1 Colour: White

Plate Size: 74 x 118 x 4.2mm
Plate Thickness: 4.2mm
Material: Polycarbonate
Orientation: Vertical
Supply Voltage: 250V 16A

• Mounting Centre Distance: 84mm