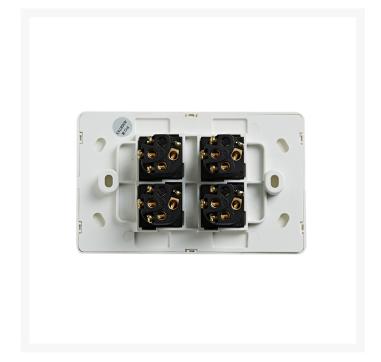

• **Terminal Size**: 4 x 1.5mm<sup>2</sup> cabling with 4.1mm<sup>2</sup> bore

• Certification: SAA

• Compliances: AS/NZS 3133, AS/NZS 3100

You can find compatible Mounting Options for the Elegant Series here.