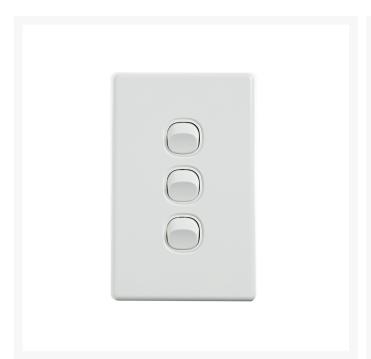

## 4Cabling | Elegant Wall Switch 3 Gang 250V 16A | Vertical

Elevate your space with the 4Cabling Elegant Wall Switch 3 Gang! Designed for both style and functionality, this vertical switch boasts a sleek white finish and a durable polycarbonate construction.

With a supply voltage of 250V and 16A, this switch delivers reliable performance for all your electrical needs. Its compact plate size of 74 x 118 x 4.2mm and mounting center distance of 84mm ensure a seamless installation.