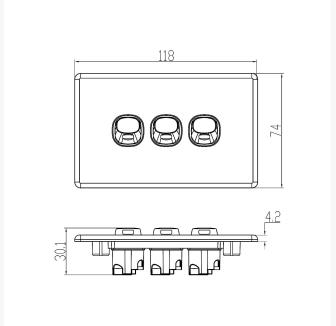

With a supply voltage of 250V and 16A, this switch delivers reliable performance for all your electrical needs. Its compact plate size of 74 x 118 x 4.2mm and mounting center distance of 84mm ensure a seamless installation.

#### **SPECIFICATIONS**

Qty In Pack: 1 Colour: White

Plate Size: 74 x 118 x 4.2mm
Plate Thickness: 4.2mm
Material: Polycarbonate
Orientation: Vertical
Supply Voltage: 250V 16A

• Mounting Centre Distance: 84mm