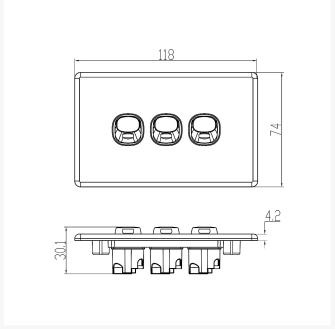

With a supply voltage of 250V and 16A, this switch delivers reliable performance for all your electrical needs. Its compact plate size of 74 x 118 x 4.2mm and mounting center distance of 84mm ensure a seamless installation.

#### **SPECIFICATIONS**

Qty In Pack: 1 Colour: White

Plate Size: 74 x 118 x 4.2mm
Plate Thickness: 4.2mm
Material: Polycarbonate
Orientation: Vertical
Supply Voltage: 250V 16A

• Mounting Centre Distance: 84mm