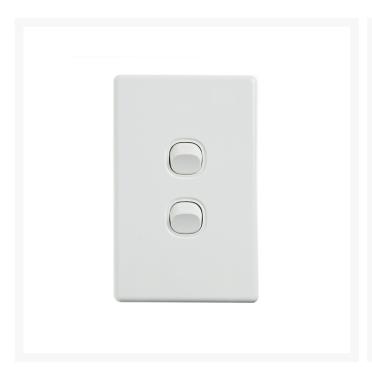

## 4Cabling | Elegant Wall Switch 2 Gang 250V 16A | Vertical

Elevate your space with the 4Cabling Elegant Wall Switch 2 Gang! Designed for both style and functionality, this vertical switch boasts a sleek white finish and a durable polycarbonate construction.

With a supply voltage of 250V and 16A, this switch delivers reliable performance for all your electrical needs. Its compact plate size of 74 x 118 x 4.2mm and mounting center distance of 84mm ensure a seamless installation.