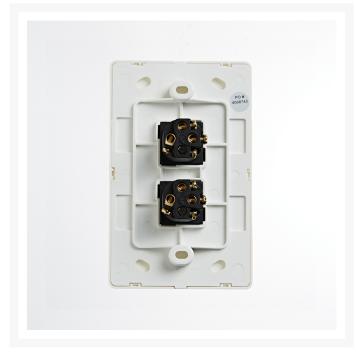

• Terminal Size: 4 x 1.5mm<sup>2</sup> cabling with 4.1mm<sup>2</sup> bore

• Certification: SAA

• Compliances: AS/NZS 3133, AS/NZS 3100

You can find compatible Mounting Options for the Elegant Series here.