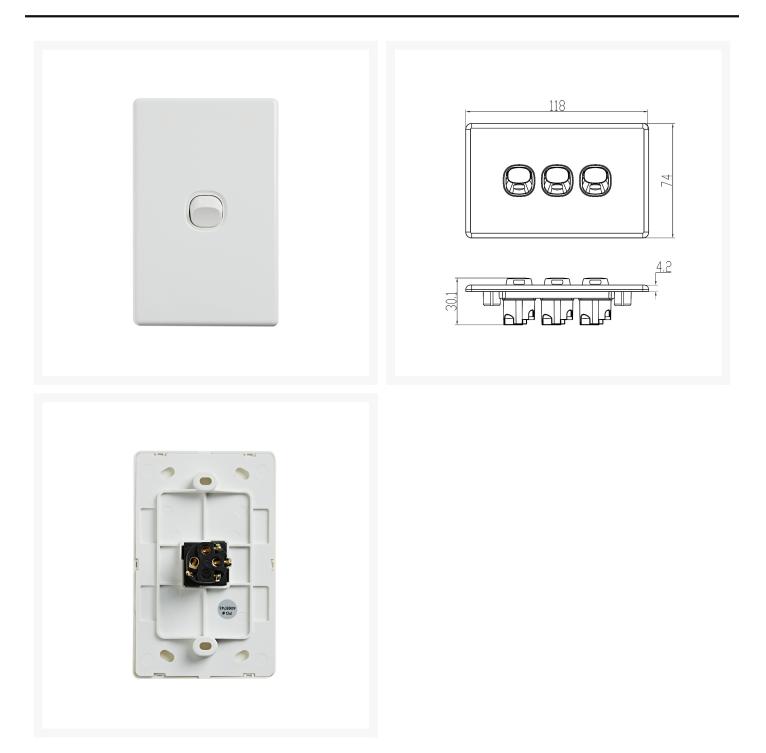

#### **Product Images**

With a supply voltage of 250V and 16A, this switch delivers reliable performance for all your electrical needs. Its compact plate size of 74 x 118 x 4.2mm and mounting center distance of 84mm ensure a seamless installation.

### **SPECIFICATIONS**

- Qty In Pack: 1
- Colour: White
- Plate Size: 74 x 118 x 4.2mm
- Plate Thickness: 4.2mm
- Material: Polycarbonate
- Orientation: Vertical
- Supply Voltage: 250V 16A
- Mounting Centre Distance: 84mm
- Terminal Size: 4 x 1.5mm<sup>2</sup> cabling with 4.1mm<sup>2</sup> bore
- Certification: SAA
- Compliances: AS/NZS 3133, AS/NZS 3100