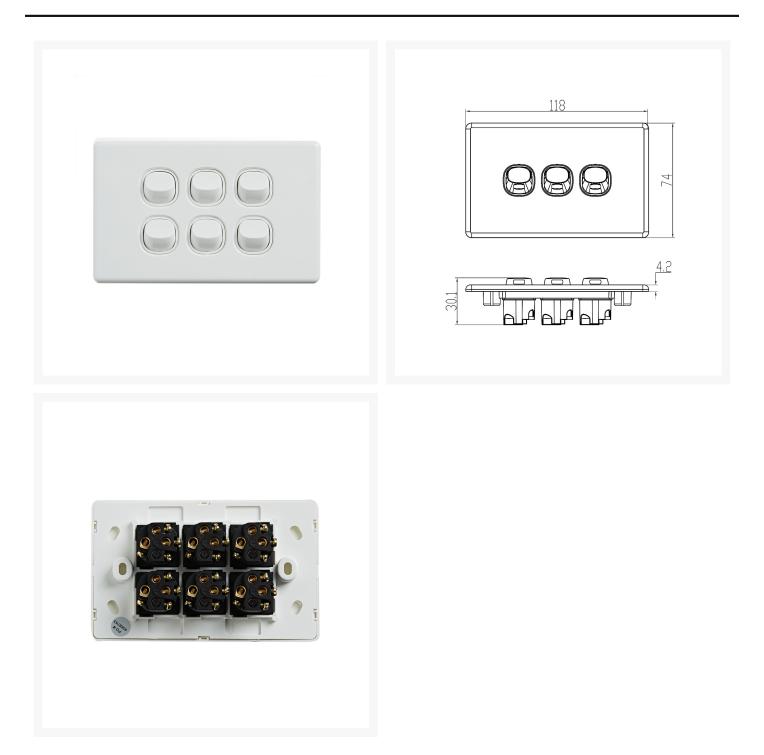

#### **Product Images**

# 4C | Elegant Wall Switch 6 Gang 250V 16A - Horizontal

4Cabling Elegant Switches offer up to six switches in vertical and horizontal formats, in a stylish, streamlined design.

## **SPECIFICATIONS**

QUANTITY IN PACK COLOUR PLATE SIZE PLATE THICKNESS MATERIAL ORIENTATION SUPPLY VOLTAGE MOUNTING CENTRE DISTANCE TERMINAL SIZE CERTIFICATION COMPLIANCES WARRANTY 1 White 74 x 118 x 4.2mm 4.2mm Polycarbonate Horizontal 250V 16A 84mm 4 x 1.5mm<sup>2</sup> cabling with 4.1mm<sup>2</sup> bore SAA AS/NZS 3133, AS/NZS 3100 Lifetime