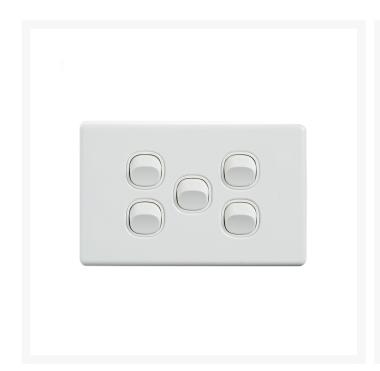

# 4Cabling | Elegant Wall Switch 5 Gang 250V 16A | Horizontal

Elevate your space with the 4Cabling Elegant Wall Switch 5 Gang! Designed for both style and functionality, this horizontal switch boasts a sleek white finish and a durable polycarbonate construction.

With a supply voltage of 250V and 16A, this switch delivers reliable performance for all your electrical needs. Its compact plate size of 74 x 118 x 4.2mm and mounting center distance of 84mm ensure a seamless installation.