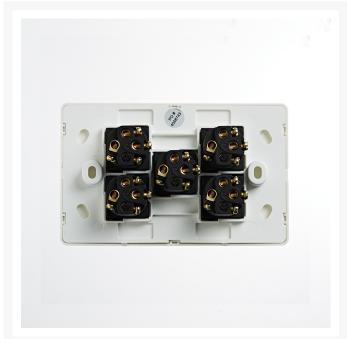

• Terminal Size: 4 x 1.5mm<sup>2</sup> cabling with 4.1mm<sup>2</sup> bore

• Certification: SAA

• Compliances: AS/NZS 3133, AS/NZS 3100

You can find compatible Mounting Options for the Elegant Series here.