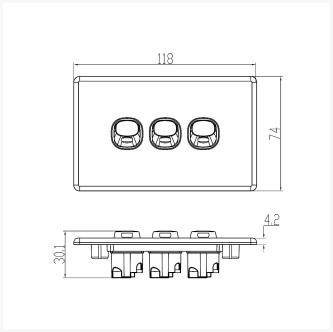

With a supply voltage of 250V and 16A, this switch delivers reliable performance for all your electrical needs. Its compact plate size of 74 x 118 x 4.2mm and mounting center distance of 84mm ensure a seamless installation.

#### **SPECIFICATIONS**

Qty In Pack: 1 Colour: White

Plate Size: 74 x 118 x 4.2mm
Plate Thickness: 4.2mm
Material: Polycarbonate
Orientation: Horizontal
Supply Voltage: 250V 16A

• Mounting Centre Distance: 84mm