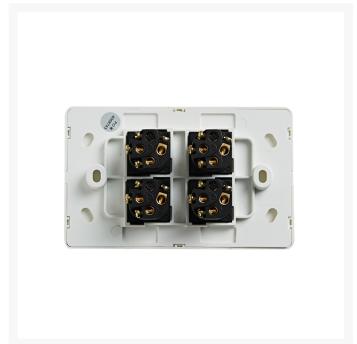

#### **SPECIFICATIONS**

Qty In Pack: 1 Colour: White

Plate Size: 74 x 118 x 4.2mm
Plate Thickness: 4.2mm
Material: Polycarbonate
Orientation: Horizontal
Supply Voltage: 250V 16A

• Mounting Centre Distance: 84mm

• Terminal Size: 4 x 1.5mm<sup>2</sup> cabling with 4.1mm<sup>2</sup> bore

• Certification: SAA

• Compliances: AS/NZS 3133, AS/NZS 3100

You can find compatible Mounting Options for the Elegant Series here.