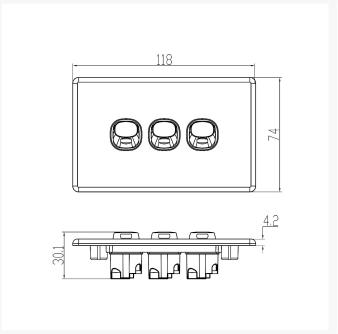

With a supply voltage of 250V and 16A, this switch delivers reliable performance for all your electrical needs. Its compact plate size of 74 x 118 x 4.2mm and mounting center distance of 84mm ensure a seamless installation.

#### **SPECIFICATIONS**

Qty In Pack: 1 Colour: White

Plate Size: 74 x 118 x 4.2mm
Plate Thickness: 4.2mm
Material: Polycarbonate
Orientation: Horizontal
Supply Voltage: 250V 16A

• Mounting Centre Distance: 84mm

• Terminal Size: 4 x 1.5mm<sup>2</sup> cabling with 4.1mm<sup>2</sup> bore

• Certification: SAA

• Compliances: AS/NZS 3133, AS/NZS 3100

You can find compatible Mounting Options for the Elegant Series here.