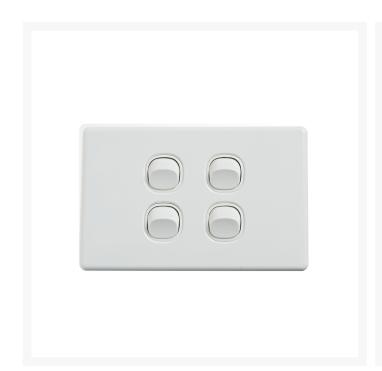

# 4Cabling | Elegant Wall Switch 4 Gang 250V 16A | Horizontal

Elevate your space with the 4Cabling Elegant Wall Switch 4 Gang! Designed for both style and functionality, this horizontal switch boasts a sleek white finish and a durable polycarbonate construction.

With a supply voltage of 250V and 16A, this switch delivers reliable performance for all your electrical needs. Its compact plate size of 74 x 118 x 4.2mm and mounting center distance of 84mm ensure a seamless installation.

#### **SPECIFICATIONS**

Qty In Pack: 1 Colour: White

Plate Size: 74 x 118 x 4.2mm
Plate Thickness: 4.2mm
Material: Polycarbonate
Orientation: Horizontal
Supply Voltage: 250V 16A

• Mounting Centre Distance: 84mm