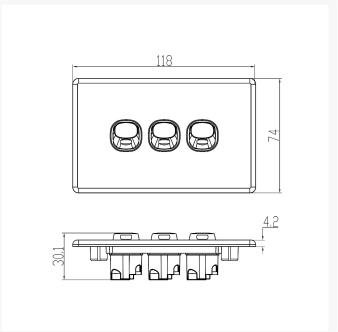

With a supply voltage of 250V and 16A, this switch delivers reliable performance for all your electrical needs. Its compact plate size of 74 x 118 x 4.2mm and mounting center distance of 84mm ensure a seamless installation.

#### **SPECIFICATIONS**

Qty In Pack: 1 Colour: White

Plate Size: 74 x 118 x 4.2mm
Plate Thickness: 4.2mm
Material: Polycarbonate
Orientation: Horizontal
Supply Voltage: 250V 16A

• Mounting Centre Distance: 84mm