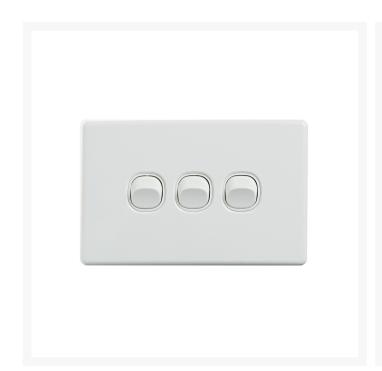

# 4Cabling | Elegant Wall Switch 3 Gang 250V 16A | Horizontal

Elevate your space with the 4Cabling Elegant Wall Switch 3 Gang! Designed for both style and functionality, this horizontal switch boasts a sleek white finish and a durable polycarbonate construction.

With a supply voltage of 250V and 16A, this switch delivers reliable performance for all your electrical needs. Its compact plate size of 74 x 118 x 4.2mm and mounting center distance of 84mm ensure a seamless installation.