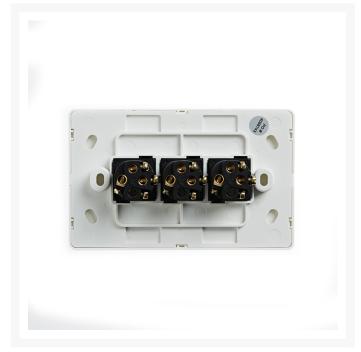

• Terminal Size: 4 x 1.5mm<sup>2</sup> cabling with 4.1mm<sup>2</sup> bore

Certification: SAA

• Compliances: AS/NZS 3133, AS/NZS 3100

You can find compatible Mounting Options for the Elegant Series here.