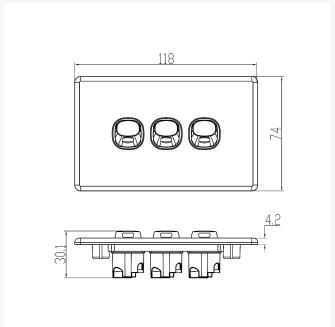

With a supply voltage of 250V and 16A, this switch delivers reliable performance for all your electrical needs. Its compact plate size of 74 x 118 x 4.2mm and mounting center distance of 84mm ensure a seamless installation.

#### **SPECIFICATIONS**

Qty In Pack: 1 Colour: White

Plate Size: 74 x 118 x 4.2mm
Plate Thickness: 4.2mm
Material: Polycarbonate
Orientation: Horizontal
Supply Voltage: 250V 16A

• Mounting Centre Distance: 84mm