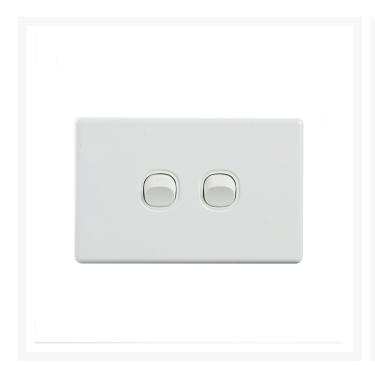

# 4Cabling | Elegant Wall Switch 2 Gang 250V 16A | Horizontal

Elevate your space with the 4Cabling Elegant Wall Switch 2 Gang! Designed for both style and functionality, this horizontal switch boasts a sleek white finish and a durable polycarbonate construction.

With a supply voltage of 250V and 16A, this switch delivers reliable performance for all your electrical needs. Its compact plate size of 74 x 118 x 4.2mm and mounting center distance of 84mm ensure a seamless installation.