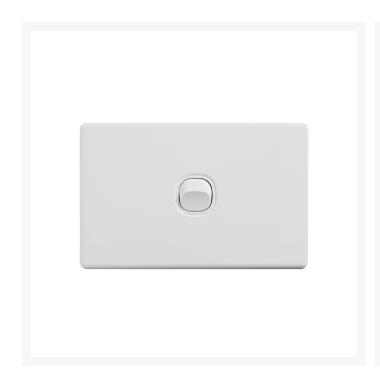

# 4Cabling | Elegant Wall Switch 1 Gang 250V 16A | Horizontal

Elevate your space with the 4Cabling Elegant Wall Switch 1 Gang! Designed for both style and functionality, this horizontal switch boasts a sleek white finish and a durable polycarbonate construction.

With a supply voltage of 250V and 16A, this switch delivers reliable performance for all your electrical needs. Its compact plate size of 74 x 118 x 4.2mm and mounting center distance of 84mm ensure a seamless installation.