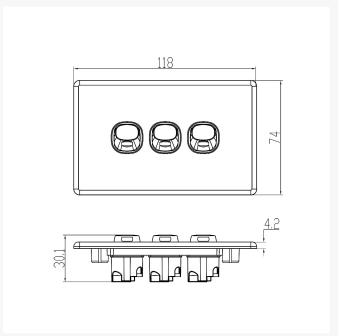

With a supply voltage of 250V and 16A, this switch delivers reliable performance for all your electrical needs. Its compact plate size of 74 x 118 x 4.2mm and mounting center distance of 84mm ensure a seamless installation.

#### **SPECIFICATIONS**

Qty In Pack: 1 Colour: White

Plate Size: 74 x 118 x 4.2mm
Plate Thickness: 4.2mm
Material: Polycarbonate
Orientation: Horizontal
Supply Voltage: 250V 16A

• Mounting Centre Distance: 84mm