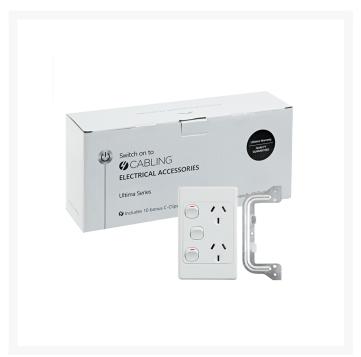

# 4C | Ultima Double Power Point 250V 10A with16AX Extra Switch - Vertical - 10 Pack with 10 FREE C-Clips

## 4C | Ultima Double Power Point 250V 10A with 16AX Extra Switch - Vertical - 10 Pack with 10 FREE C-Clips

The 4Cabling Ultima Power Point Series comprises strong, long-lasting, general purpose outlets that add flair to your interiors.