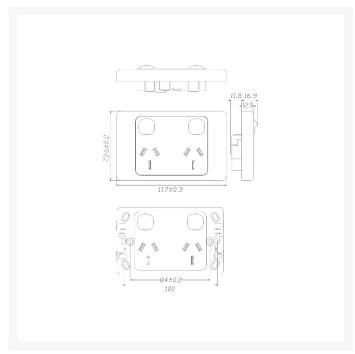

#### **SPECIFICATIONS**

QUANTITY IN PACK
COLOUR
PLATE SIZE
PLATE THICKNESS
MATERIAL
ORIENTATION
SUPPLY VOLTAGE
MOUNTING CENTRE DISTANCE
TERMINAL SIZE
CERTIFICATION
COMPLIANCES
WARRANTY

10
White
73.6 x 117 x 12.9mm
12.9mm
Polycarbonate
Vertical
250V 10A
84mm
16mm² accommodates 4 x 2.5mm cables
SAA
AS/NZS 3112, AS/NZS 3100
Lifetime