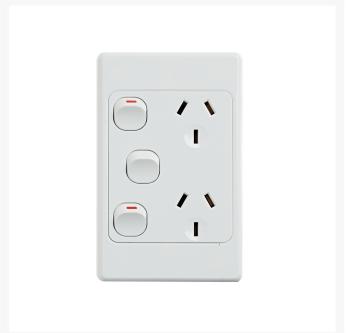

## 4C | Ultima Double Power Point 250V 10A with 16AX Extra Switch - Vertical - 10 Pack with 10 FREE C-Clips

The 4Cabling Ultima Power Point Series comprises strong, long-lasting, general purpose outlets that add flair to your interiors.

### **APPLICATION**

Most suitable for indoor residential and commercial environments.