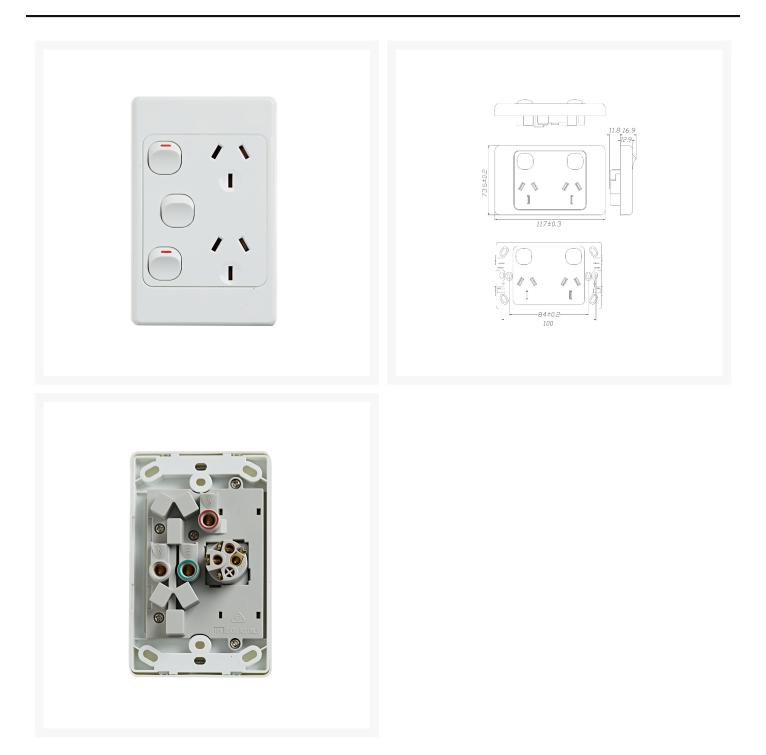

#### **Product Images**

# **SPECIFICATIONS**

QUANTITY IN PACK COLOUR PLATE SIZE PLATE THICKNESS MATERIAL ORIENTATION SUPPLY VOLTAGE MOUNTING CENTRE DISTANCE TERMINAL SIZE CERTIFICATION COMPLIANCES WARRANTY

1 White 73.6 x 117 x 12.9mm 12.9mm Polycarbonate Vertical 250V 10A 84mm 16mm<sup>2</sup> accommodates 4 x 2.5mm cables SAA AS/NZS 3112, AS/NZS 3100 Lifetime