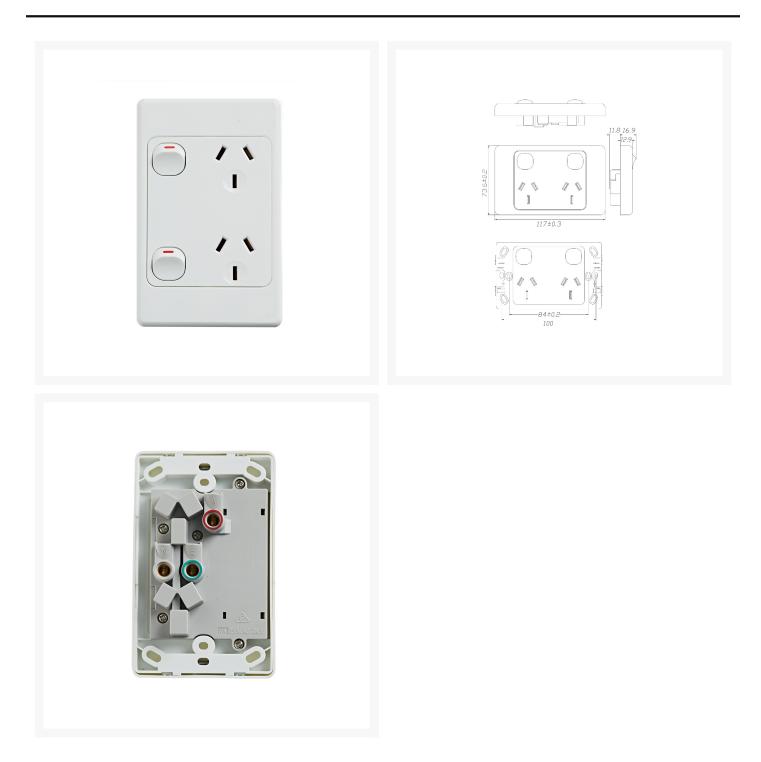

#### **Product Images**

# **SPECIFICATIONS**

- Qty In Pack: 1
- Colour: White
- Plate Size: 73.6 x 117 x 12.9mm
- Plate Thickness: 12.9mm
- Material: Polycarbonate
- Orientation: Vertical
- Supply Voltage: 250V 10A
- Mounting Centre Distance: 84mm
- Terminal Size: 16mm<sup>2</sup> accommodates 4 x 2.5mm cables
- Certification: SAA
- Compliances: AS/NZS 3112, AS/NZS 3100