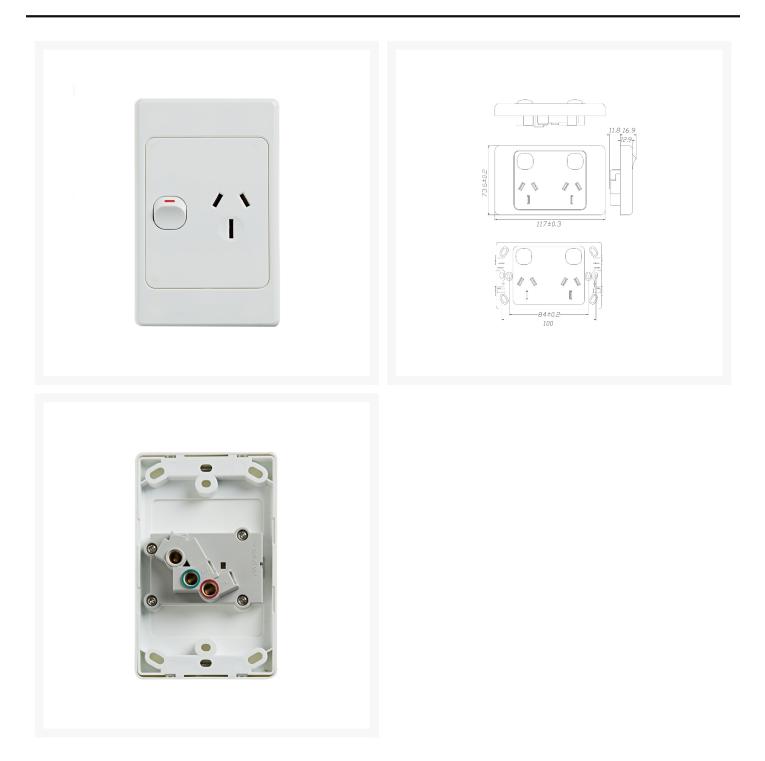

#### **Product Images**

# 4Cabling | Ultima Single Power Point 250V 15A | Vertical

Elevate your electrical setup with the 4Cabling Ultima Single Power Point. Crafted for durability and style, this series offers robust outlets designed to complement any interior. Engineered from high-quality Polycarbonate, it ensures lasting performance in residential and commercial environments.

## **SPECIFICATIONS**

- Qty In Pack: 1
- Colour: White
- Plate Size: 73.6 x 117 x 12.9mm
- Plate Thickness: 12.9mm
- Material: Polycarbonate
- Orientation: Vertical
- Supply Voltage: 250V 15A
- Mounting Centre Distance: 84mm
- Terminal Size: 16mm<sup>2</sup> accommodates 4 x 2.5mm cables
- Certification: SAA
- Compliances: AS/NZS 3112, AS/NZS 3100