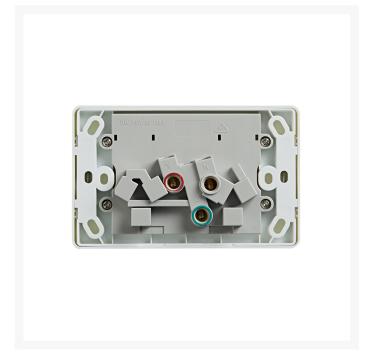

• **Terminal Size**: 16mm<sup>2</sup> accommodates 4 x 2.5mm cables

• Certification: SAA

• Compliances: AS/NZS 3112, AS/NZS 3100