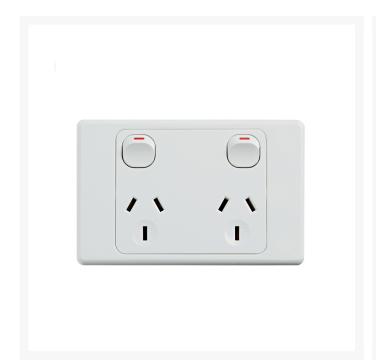

# 4Cabling | Ultima Double Power Point 250V 10A | Horizontal

Elevate your electrical setup with the 4Cabling Ultima Double Power Point. Crafted for durability and style, this series offers robust outlets designed to complement any interior. Engineered from high-quality Polycarbonate, it ensures lasting performance in residential and commercial environments.

#### **FEATURES**

- Ultima design
- Simple yet elegant aesthetic
- Horizontal orientation
- Reliable Polycarbonate construction for durability
- Reliable supply voltage of 250V 10A
- SAA certified and complies with AS/NZS 3112 and AS/NZS 3100 standards